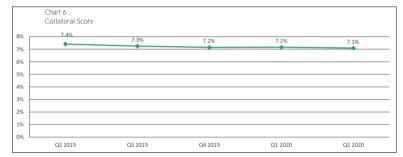

#### II. Value of the Cover Pool

| Collateral quality                    |      |
|---------------------------------------|------|
| Collateral Score:                     | 7.1% |
| Collateral Score excl. systemic risk: | n/a  |
|                                       |      |