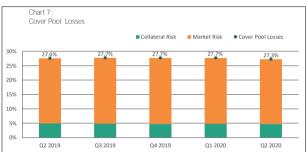

### III. Over-Collateralisation Levels

Over-Collateralisation (OC) figures presented below include Eligible only collateral Over-Collateralisation levels are provided on nominal basis

| Current situation                          |       |
|--------------------------------------------|-------|
| Committed OC (Nominal):                    | 7.5%  |
|                                            |       |
| Current OC:                                | 54.2% |
|                                            |       |
| OC consistent with current rating (note 4) | 19.5% |