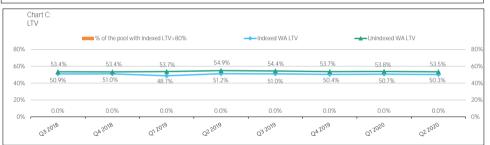

#### Details on LTV

| WA unindexed LTV (*)    | 53.5%        |
|-------------------------|--------------|
| WA Indexed LTV:         | 50.3%        |
| Valuation type:         | Market Value |
| LTV threshold:          | 80.0%        |
| Junior ranks:           | n/a          |
| Loans with Prior Ranks: | 0.0%         |