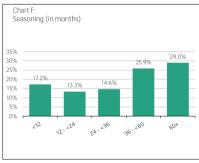

#### Overview

| Asset type:                    | Residential   |
|--------------------------------|---------------|
| Asset balance:                 | 3,453,817,282 |
| Average Ioan balance:          | 40,562        |
| Number of loans:               | 85,149        |
| Number of borrowers:           | 77,729        |
| Number of properties:          | 93,488        |
| WA remaining term (in months): | 242           |
| WA seasoning (in months):      | 46            |