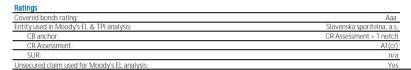

#### I. Programme Overview

| Overview                              |     |                                     |
|---------------------------------------|-----|-------------------------------------|
| Year of initial rating assignment:    |     | 2018                                |
| Total outstanding liabilities:        | EUR | 2,310,942,920                       |
| Total assets in the Cover Pool:       | EUR | 3,563,817,282                       |
| Issuer name / CR Assessment:          |     | Slovenská sporitelna, a.s. / A1(cr) |
| Group or parent name / CR Assessment: |     | n/a                                 |
| Main collatoral type:                 |     | Docidontial                         |

## IV. Timely Payment Indicator & TPI Leeway

| Timely Payment Indicator (TPI): | Improbable |
|---------------------------------|------------|
| TDI Locurous                    | 1          |

Extract from TPI table - CB anchor is CR Assessment + 1 notch

| CR Assessment | Improbable |
|---------------|------------|
| Aa1(cr)       | Aaa        |
| Aa2(cr)       | Aaa        |
| Aa3(cr)       | Aaa        |
| A1(cr)        | Aaa        |
| A2(cr)        | Aaa        |
| A3(cr)        | Aa1        |
| Baa1(cr)      | Aa2        |
| Baa2(cr)      | Aa3        |
|               |            |