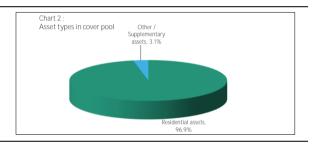

### VII. Cover Pool Information - Residential Assets

#### Overview

| Asset type:                    | Residential   |
|--------------------------------|---------------|
| Asset balance:                 | 3,453,817,282 |
| Average Ioan balance:          | 40,562        |
| Number of loans:               | 85,149        |
| Number of borrowers:           | 77,729        |
| Number of properties:          | 93,488        |
| WA remaining term (in months): | 242           |
| WA seasoning (in months):      | 46            |

# VIII. Cover Pool Information - Supplementary Assets

#### Overview

| Asset type:                    | Supplementary Assets |
|--------------------------------|----------------------|
| Asset balance:                 | 110,000,000          |
| WA remaining Term (in months): | 88                   |
| Number of assets:              | 2                    |
| Number of borrowers:           | 2                    |
| Average assets size:           | 55,000,000           |
| Average exposure to borrowers: | 55.000.000           |