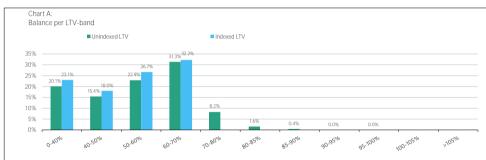

#### Details on LTV

| WA unindexed LTV (*)    | 53.5%        |
|-------------------------|--------------|
| WA Indexed LTV:         | 50.3%        |
| Valuation type:         | Market Value |
| LTV threshold:          | 80.0%        |
| Junior ranks:           | n/a          |
| Loans with Prior Ranks: | 0.0%         |