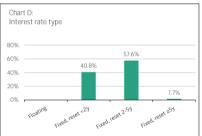

#### Interest Rate & Duration Mismatch (note 5)

| interest rate & Duration Mismatch (note 5) |            |
|--------------------------------------------|------------|
| Fixed rate assets in the cover pool:       | 87.3%      |
| Fixed rate covered bonds outstanding:      | 97.8%      |
| WAL of outstanding covered bonds:          | 4.6 years  |
| WAL of the cover pool:                     | 10.8 years |