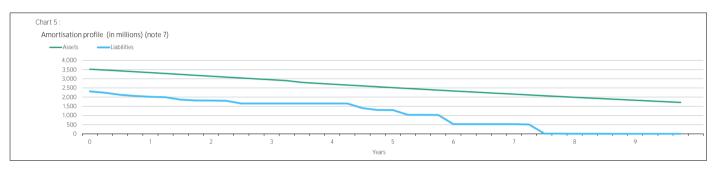

#### Interest Rate & Duration Mismatch (note 5)

| interest rate & Duration Mismatch (note 5) |            |
|--------------------------------------------|------------|
| Fixed rate assets in the cover pool:       | 87.3%      |
| Fixed rate covered bonds outstanding:      | 97.8%      |
| WAL of outstanding covered bonds:          | 4.6 years  |
| WAL of the cover pool:                     | 10.8 years |