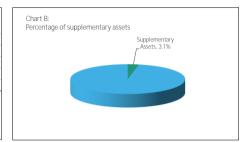

#### Overview

| Asset type:                    | Supplementary Assets |
|--------------------------------|----------------------|
| Asset balance:                 | 110,000,000          |
| WA remaining Term (in months): | 88                   |
| Number of assets:              | 2                    |
| Number of borrowers:           | 2                    |
| Average assets size:           | 55,000,000           |
| Average exposure to borrowers: | 55.000.000           |