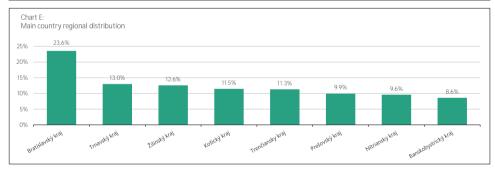

t loans / Non owner occupied properties:           | 0.0% |
| Limited income verified:                                    | 7.0% |
| Adverse credit characteristics (**)                         | 0.0% |

#### Performance

| Loans in arrears ( ≥ 2months - < 6months):  | 0.0% |
|---------------------------------------------|------|
| Loans in arrears ( ≥ 6months - < 12months): | 0.0% |
| Loans in arrears ( ≥ 12months):             | 0.0% |
| Loans in a foreclosure procedure:           | 0.0% |

#### Multi-Family Properties

| Multi-raining rroperties                               |      |
|--------------------------------------------------------|------|
| Loans to tenants of tenant-owned Housing Cooperatives: | 0.0% |
| Other type of Multi-Family loans (***)                 | 0.0% |













MOODY'S INVESTORS SERVICE COVERED BONDS

# VIII. Cover Pool Information - Supplementary Assets

#### Overview

| Asset type:                    | Supplementary Assets |
|--------------------------------|----------------------|
| Asset balance:                 | 110,000,000          |
| WA remaining Term (in months): | 88                   |
| Number of assets:              | 2                    |
| Number of borrowers:           | 2                    |
| Average assets size:           | 55,000,000           |
| Average exposure to borrowers: | 55.000.000           |

# Specific Loan and Borrower characteristics

| Repo eligible assets:                        | 100.0% |  |  |  |
|----------------------------------------------|--------|--|--|--|
| Percentage of fixed rate assets: