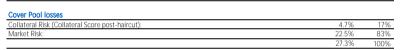

#### II. Value of the Cover Pool

| Collateral quality                    |      |
|---------------------------------------|------|
| Collateral Score:                     | 7.1% |
| Collateral Score excl. systemic risk: | n/a  |
|                                       |      |

### III. Over-Collateralisation Levels

Over-Collateralisation (OC) figures presented below include Eligible only collateral Over-Collateralisation levels are provided on nominal basis

| Current situation                          |       |
|--------------------------------------------|-------|
| Committed OC (Nominal):                    | 7.5%  |
|                                            |       |
| Current OC:                                | 54.2% |
|                                            |       |
| OC consistent with current rating (note 4) | 19.5% |