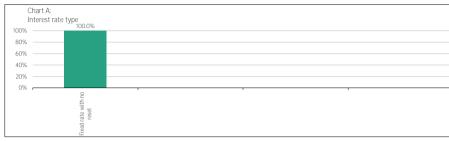

#### Interest Rate & Duration Mismatch (note 5)

| interest rate & Duration Mismatch (note 5) |            |
|--------------------------------------------|------------|
| Fixed rate assets in the cover pool:       | 87.3%      |
| Fixed rate covered bonds outstanding:      | 97.8%      |
| WAL of outstanding covered bonds:          | 4.6 years  |
| WAL of the cover pool:                     | 10.8 years |