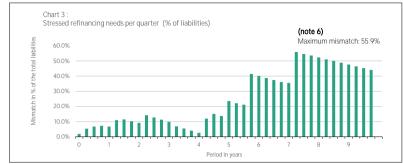

ay change as an issuer is downgraded, and as a result the actual OC number consistent with the current rating may be higher than shown. The OC required may also differ from the model output in situations when committee discretion is applied. In any event, the OC amounts stated here are subject to change at any time at Moody's discretion.

COVERED BONDS

### V. Asset Liability Profile

#### Interest Rate & Duration Mismatch (note 5)

| interest rate & Duration Mismatch (note 5) |            |
|--------------------------------------------|------------|
| Fixed rate assets in the cover pool:       | 87.3%      |
| Fixed rate covered bonds outstanding:      | 97.8%      |
| WAL of outstanding covered bonds:          | 4.6 years  |
| WAL of the cover pool:                     | 10.8 years |









#### VI. Performance Evolution







This publication does not announce a credit rating action. For any credit ratings referenced in this publication, please see the ratings tab on the issuer/entity page on <a href="www.moodys.com">www.moodys.com</a> for the most updated credit rating action information and rating history.

COVERED BONDS

### VII. Cover Pool Information - Residential Assets

#### Overview

| Asset type:                    | Residential   |
|--------------------------------|---------------|
| Asset balance:                 | 3,453,817,282 |
| Average Ioan balance:          | 40,562        |
| Number of loans:               | 85,149        |
| Number of borrowers:           | 77,729        |
| Number of properties:          | 93,488        |
| WA remaining term (in mo