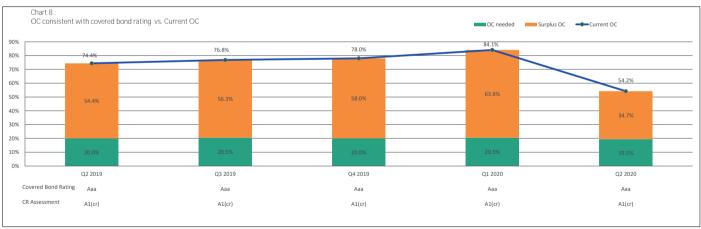

### III. Over-Collateralisation Levels

Over-Collateralisation (OC) figures presented below include Eligible only collateral Over-Collateralisation levels are provided on nominal basis

| Current situation                          |       |
|--------------------------------------------|-------|
| Committed OC (Nominal):                    | 7.5%  |
|                                            |       |
| Current OC:                                | 54.2% |
|                                            |       |
| OC consistent with current rating (note 4) | 19.5% |

#### Sensitivity scenario CB anchor

|                                     | Oc consistent with current rating |       |  |
|-------------------------------------|-----------------------------------|-------|--|
|                                     |                                   |       |  |
| Scenario 1: CB anchor is lowered by | 1 notch                           | 24.5% |  |
|                                     |                                   |       |  |