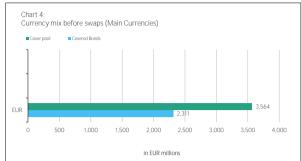

#### I. Programme Overview

| Overview                              |     |                                     |
|---------------------------------------|-----|-------------------------------------|
| Year of initial rating assignment:    |     | 2018                                |
| Total outstanding liabilities:        | EUR | 2,310,942,920                       |
| Total assets in the Cover Pool:       | EUR | 3,563,817,282                       |
| Issuer name / CR Assessment:          |     | Slovenská sporitelna, a.s. / A1(cr) |
| Group or parent name / CR Assessment: |     | n/a                                 |
| Main collatoral type:                 |     | Docidontial                         |