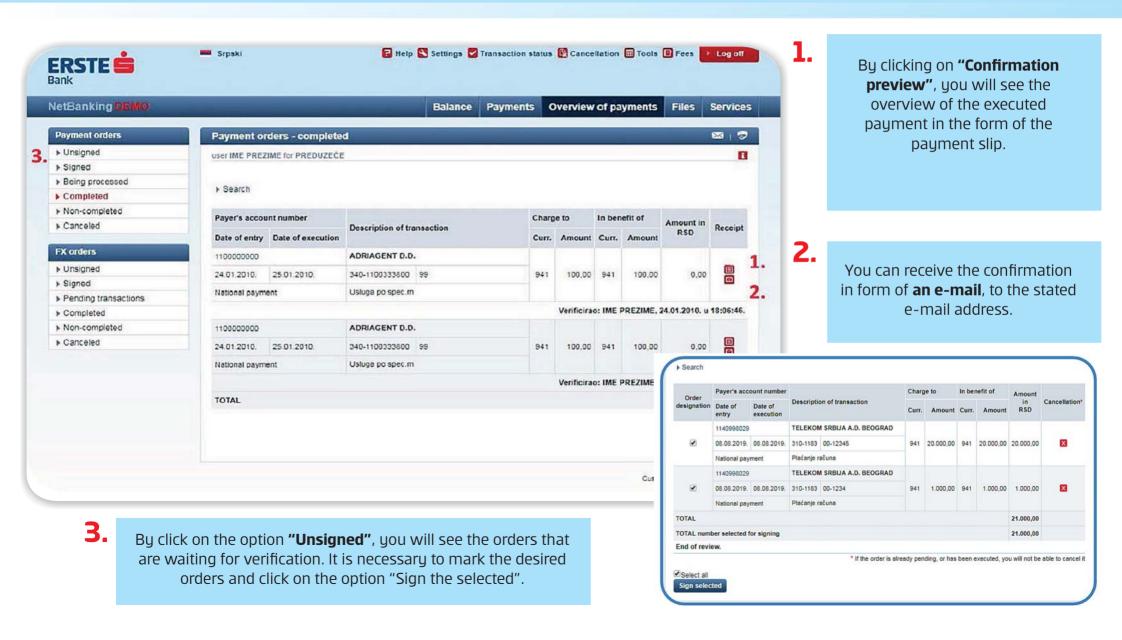

## **Payment overview**

#### **Create the orders based on previous payments**

1.

By click on the account number of the payer within "Payment overview", you will see the details on the executed transaction.

The "Enter new" option provides the possibility of creating a new transaction based on previously executed payment. The data will be copied in the new order, and if necessary, you can change the data before you confirm the transaction.

By the option "Template", you can fast and easily create a template based on the previously executed payment.

|                                            |          | Balance            | Payments | Overview of payments | Files Servi        |
|--------------------------------------------|----------|--------------------|----------|----------------------|--------------------|
| National Payment Order in Serbia           | n dinan  |                    |          |                      | <b>=</b> 1         |
| user IME PREZIME for PREDUZEČE             |          |                    |          |                      |                    |
|                                            |          |                    | 2.       | new Template Send e  | -mail confirmation |
| Payer                                      |          |                    |          |                      |                    |
| IBAN or payer's account number *           | 1100000  | 0000, Poslovni rač | un 🔻     |                      |                    |
|                                            |          |                    |          |                      | PREDUZEĆ           |
| Mode - Charge Reference No. *              | 00 ¥     | 12345-55           |          |                      |                    |
| Recipient                                  |          |                    |          |                      |                    |
| Recipients name *                          | TELEKO   |                    |          |                      |                    |
| Recipient's account number *               | 340 - El | RSTE BANK AD N     | IOVI SAD | ▼ - 1500000000       |                    |
| Mode - Reference No. *                     | 00 ¥     | 12345              |          |                      |                    |
| Payment                                    |          |                    |          |                      |                    |
| Amount *                                   |          | 100,00 RSD         |          |                      |                    |
| Purpose Code                               | - ¥      |                    |          |                      |                    |
| Description: •                             | Plaćanje |                    |          |                      |                    |
| Date of execution *                        | 21.01.20 |                    |          |                      |                    |
| Urgent/IP                                  |          |                    |          |                      |                    |
| Send e-mail confirmation of<br>transaction | æ        |                    |          |                      |                    |
| Transaction number: W10012418064662        |          |                    |          |                      | * compulsory fiel  |
|                                            | Check    | Cancel             |          |                      |                    |

## Signing the order group

- If you have chosen to sign the order later, the orders will be visible in Payment orders unsigned.
- Unsigned orders can be signed individually, by selecting the chosen order or by using the option **Select all**, by which all orders in the Unsigned orders are will be signed.
- By entering the adequate number from TAN card in the **Response** field and by clicking on Confirm, the orders will be sent to processing.