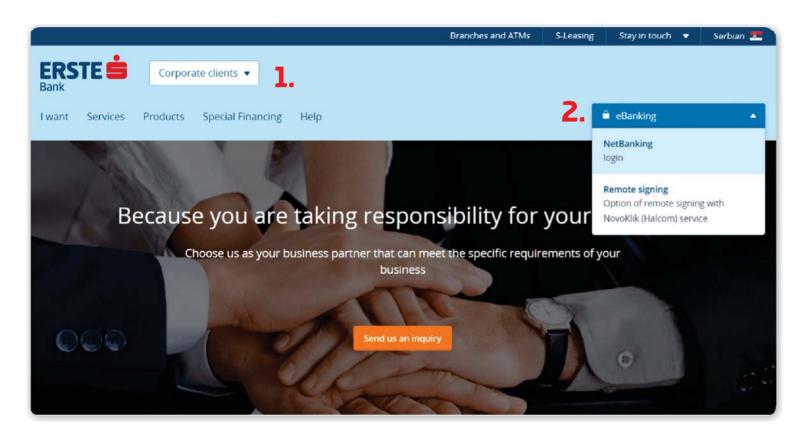

1.

At the homepage, choose "Corporate clients".

2.

Click on "eBanking". In the drop down menu, choose "NetBanking login".