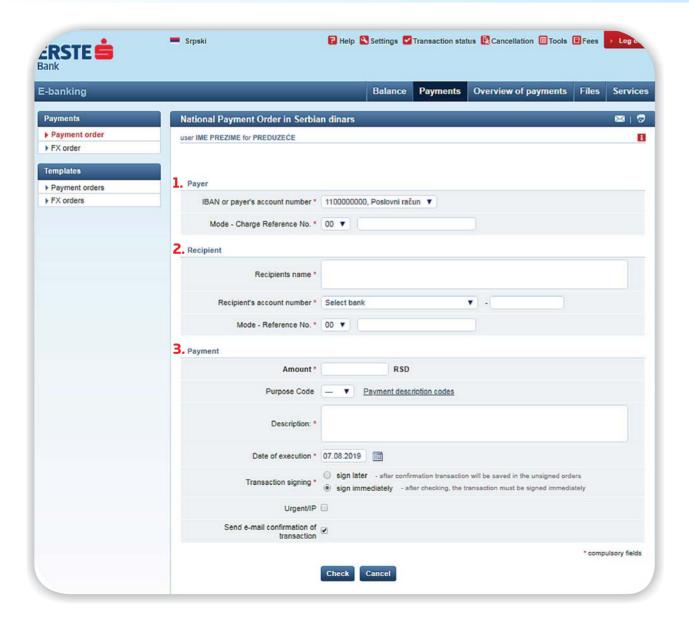

#### Payment orders

- Choose the account from which you want to execute the payment. From the drop down menu, choose the model and below enter the reference number without **spaces and dashes**.
- Enter the name of the recipient, and then the bank in which the recipient's account is and the remaining number of the account, without spaces and dashes. From the drop down menu, choose the model 00 or 97 and below enter the reference number without spaces and dashes.
- Enter the desired amount for payment.
  Choose the payment code (if you are not sure, there is **Payment description code**).
  Enter the short description of your transaction. Select **instant payment** option (Urgent/IP) if you want your transaction to be realized within a few seconds. Click on "Check", and sign the transaction at the following screen.

# **Individual order signing**

| Payer                                                                                   |                |                               |          |                                      |                |  |
|-----------------------------------------------------------------------------------------|----------------|-------------------------------|----------|--------------------------------------|----------------|--|
| IBAN or payer's account number *                                                        | 1100000        | 0000, Poslovní račun 🔻        |          |                                      |                |  |
|                                                                                         |                |                               |          |                                      |                |  |
|                                                                                         |                |                               |          |                                      | PREDUZEO       |  |
| Mode - Charge Reference No. *                                                           | 00 ▼           | 12345-55                      |          |                                      |                |  |
| Recipient                                                                               |                |                               |          |                                      |                |  |
|                                                                                         | TELEKOM D.O.O. |                               |          |                                      |                |  |
| Recipients name *                                                                       |                |                               |          |                                      |                |  |
|                                                                                         | 240 55         | OCTE DANK AD MOVEGAD          |          | 4500000000                           |                |  |
| Recipient's account number *                                                            | 340 - EF       | RSTE BANK AD NOVI SAD         | •        | - 1500000000                         |                |  |
| Mode - Reference No. *                                                                  | 00 ¥           | 12345                         |          |                                      |                |  |
| P                                                                                       |                |                               |          |                                      |                |  |
| Payment                                                                                 |                |                               |          |                                      |                |  |
| Amount *                                                                                |                | 100,00 RSD                    |          |                                      |                |  |
| Purpose Code                                                                            | ▼              |                               |          |                                      |                |  |
| Description: *                                                                          | Plaćanje       | računa                        |          |                                      |                |  |
|                                                                                         |                |                               |          |                                      |                |  |
|                                                                                         |                |                               |          |                                      |                |  |
| Date of execution *                                                                     | 21.01.20       | 10                            |          |                                      |                |  |
| Transaction signing *                                                                   |                |                               |          | ill be saved in the unsigned orders  |                |  |
|                                                                                         | sign           | immediately - after checking, | the tran | saction must be signed immediately   |                |  |
| Urgent/IP                                                                               |                |                               |          |                                      |                |  |
| Send e-mail confirmation of                                                             | ( <del>)</del> |                               |          |                                      |                |  |
| transaction                                                                             |                |                               |          | 423                                  |                |  |
|                                                                                         | h. Invan       |                               |          | - 00                                 | ompulsory fiel |  |
| ransaction signing is an additional secur<br>nstruction for transaction singing via TAN |                | ter the corresponding row and | colum    | n number from TAN table to the field | "Response"     |  |
| Transaction signing                                                                     |                |                               |          |                                      |                |  |
|                                                                                         | TAN row:       | 0                             |          |                                      |                |  |
| Challenge                                                                               | TAN colu       | mn: N!                        |          |                                      |                |  |
| 2.                                                                                      |                |                               |          |                                      |                |  |
| Response                                                                                |                |                               |          |                                      |                |  |
|                                                                                         | Confirm        | Cancel                        |          |                                      |                |  |