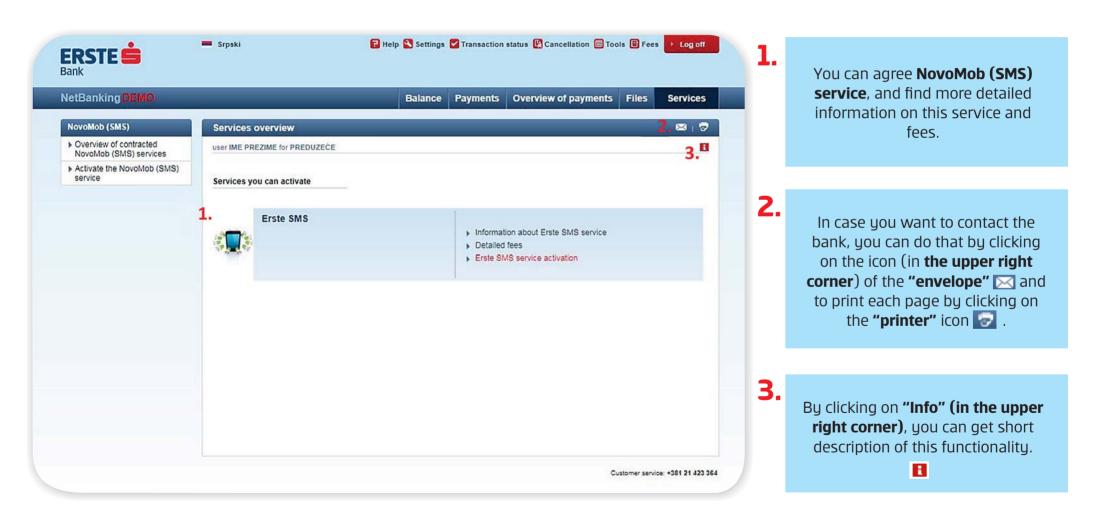

#### **Services**

for the Banka Srbija

Erste phone: 0800 201 201, 060 48 48 000

www.erstebank.rs