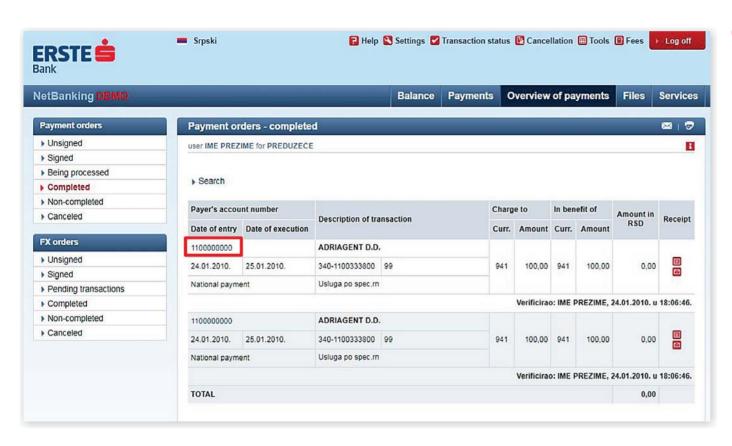

#### **Create the orders based on previous payments**

1.

By click on the account number of the payer within "Payment overview", you will see the details on the executed transaction.

The "Enter new" option provides the possibility of creating a new transaction based on previously executed payment. The data will be copied in the new order, and if necessary, you can change the data before you confirm the transaction.