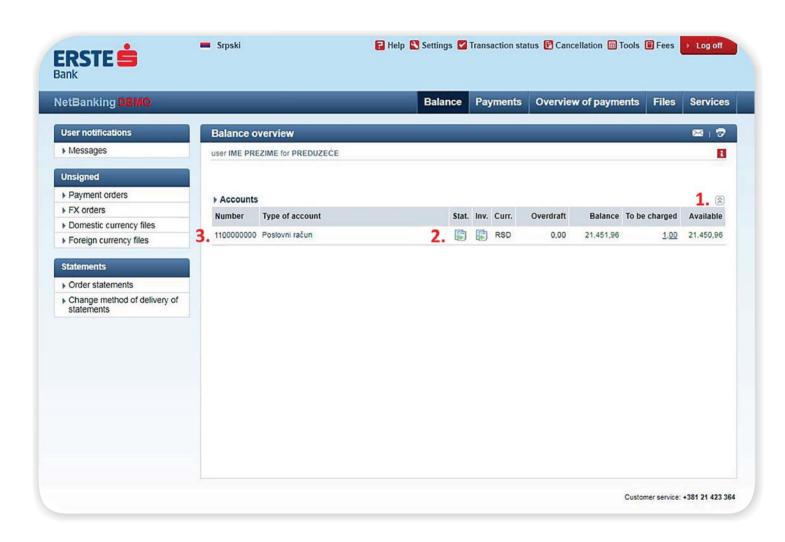

#### **Balance overview**

- At the page **Balance**overview, you can see
  accounts, deposits,
  cards, credit products
  as well as available
  funds.
- By clicking the icons, you can receive a free of change excerpt of the turnover from your account for the required period, as well as the monthly invoice of the turnover to an e-mail
- By clicking on **the account number**, you
  will see the turnover
  of that account.