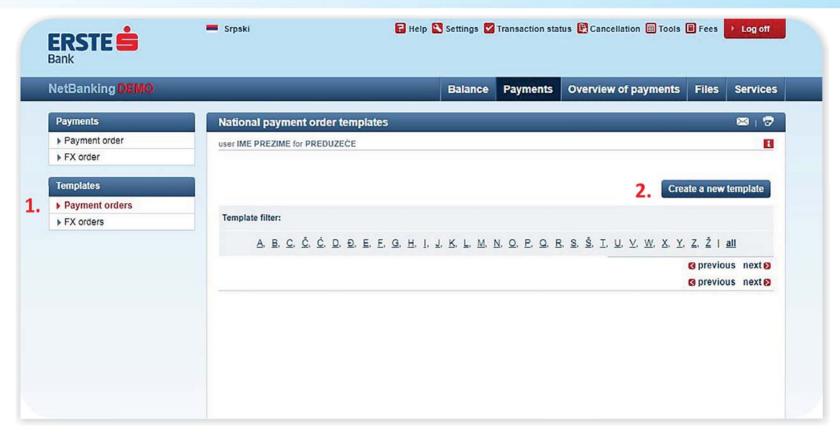

### **Templates**

1

**Use the templates** for more simple creation of orders. By the click on "Payment orders", you will see the list of all your templates.

2.

The new template can be created by the click on "Create a new template".