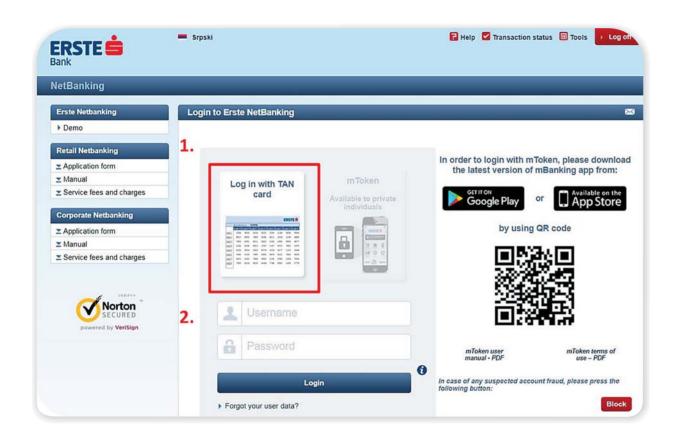

## **Login to NetBanking**

3.

Enter TAN from card: [ 152378 ] (row: 6 , column: C ) At the page for logging in, choose the option "Log in with TAN card"

2.

Enter user name (IN CAPITAL) and password.

3.

At the following page, enter the required field from the TAN card (row and column)