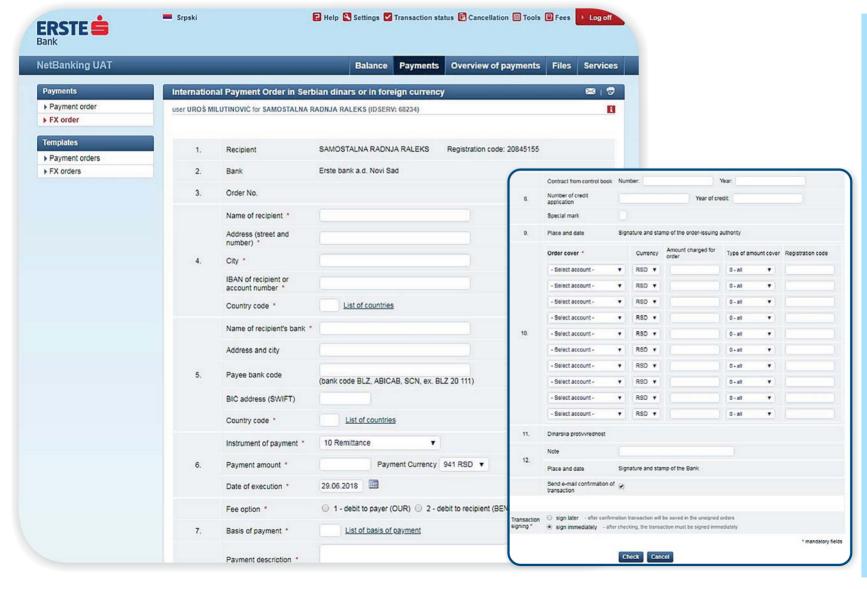

#### **FX** order

By NetBanking for corporate, you have the possibility to create FX orders. When completing the order, it is necessary that you have the instructions from the recipient.

After completing the information on the recipient and the bank of the recipient, choose the instrument of payment from the drop down menu and enter the amount. Then add one of the three fee options.

In the final step, it is necessary to enter the information on the account of the order cover.

Click on "Check", and click on "Confirm" on the following screen in order to execute the transaction.