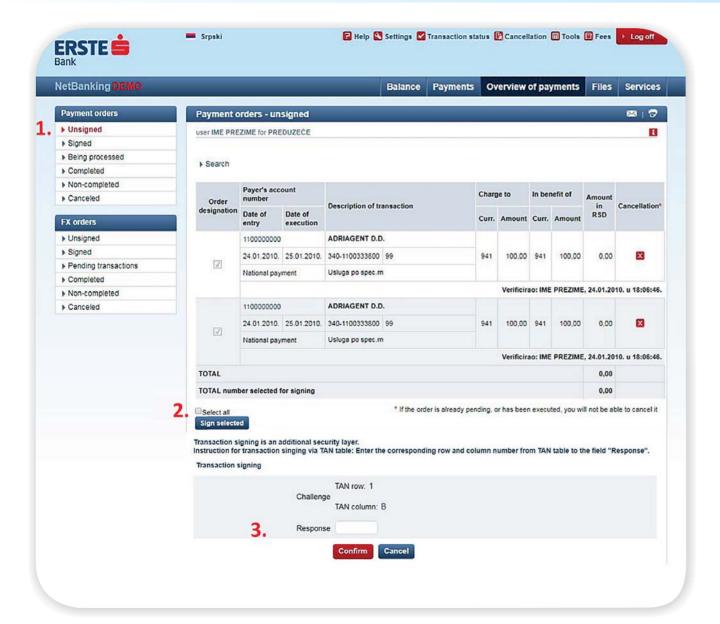

After you have completed the order, if you choose to sign the order immediately, you will need to enter the required number from TAN table.

By entering the adequate number from TAN card in the **Response** field and by clicking on Confirm, the order will be sent to processing.

## Signing the order group

- If you have chosen to sign the order later, the orders will be visible in Payment orders unsigned.
- Unsigned orders can be signed individually, by selecting the chosen order or by using the option **Select all**, by which all orders in the Unsigned orders are will be signed.
- By entering the adequate number from TAN card in the **Response** field and by clicking on Confirm, the orders will be sent to processing.