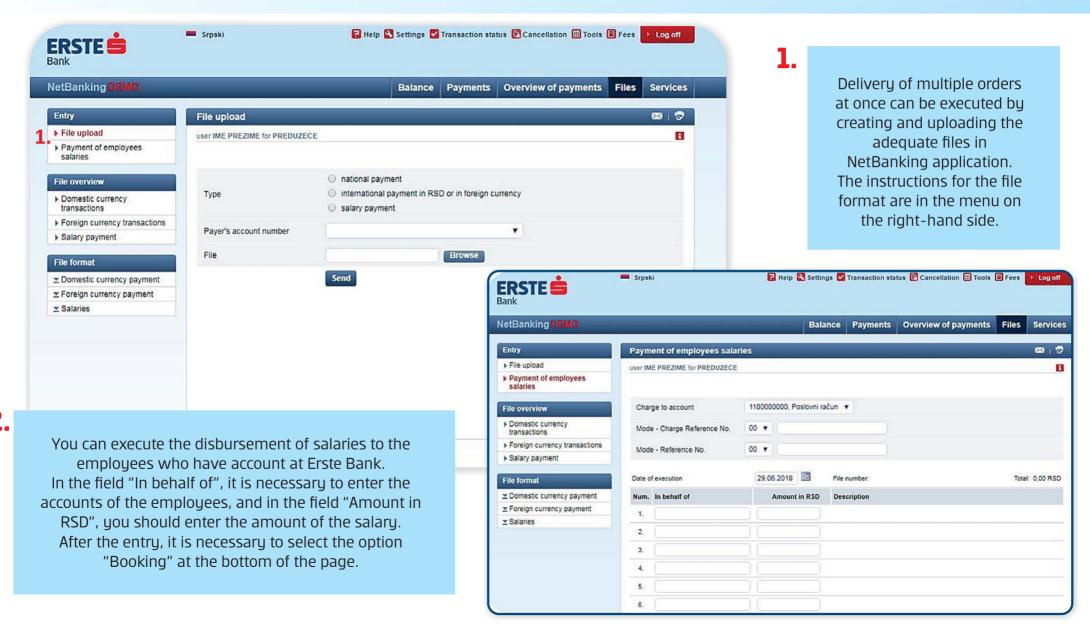

| Plaćanje |                    |          |                      |                    |
| Date of execution *                        | 21.01.20 |                    |          |                      |                    |
| Urgent/IP                                  |          |                    |          |                      |                    |
| Send e-mail confirmation of<br>transaction | æ        |                    |          |                      |                    |
| Transaction number: W10012418064662        |          |                    |          |                      | * compulsory fiel  |
|                                            | Check    | Cancel             |          |                      |                    |

#### **Files**



2

#### **Services**









for the Banka Srbija

Erste phone: 0800 201 201, 060 48 48 000

www.erstebank.rs