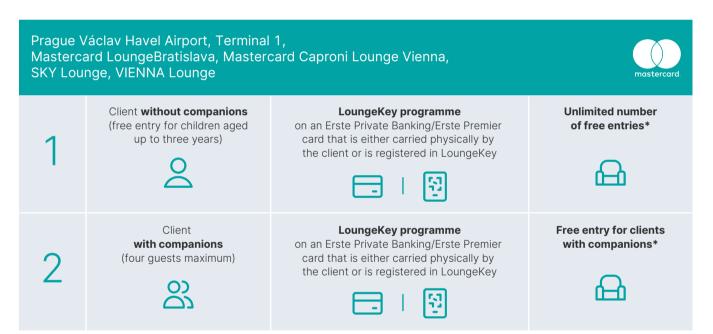

# How to use the convenience of airport lounges

|                                                                                                                                                                                                                                                                                                                                                                   | Erste Private Banking clien                                                                                                                                                                                                                                                                                                                                                                                                                                                                                                                              | ts                                                                                                                                                                                                                                                                                                                                                            |
|-------------------------------------------------------------------------------------------------------------------------------------------------------------------------------------------------------------------------------------------------------------------------------------------------------------------------------------------------------------------|----------------------------------------------------------------------------------------------------------------------------------------------------------------------------------------------------------------------------------------------------------------------------------------------------------------------------------------------------------------------------------------------------------------------------------------------------------------------------------------------------------------------------------------------------------|---------------------------------------------------------------------------------------------------------------------------------------------------------------------------------------------------------------------------------------------------------------------------------------------------------------------------------------------------------------|
| Prague<br>Václav Havel Airport                                                                                                                                                                                                                                                                                                                                    | Visa card with the Erste Premier/Erste<br>Private Banking and LoungeKey logos                                                                                                                                                                                                                                                                                                                                                                                                                                                                            | Recommendations                                                                                                                                                                                                                                                                                                                                               |
| Terminal 2,<br>Erste Premier Lounge,<br>Schengen                                                                                                                                                                                                                                                                                                                  | The cardholder, companions and children<br>aged up to 3 years have an unlimited<br>number of free entries.<br>Maximum number of guests<br>in the lounge: 4<br>Individual security checkout before<br>entering the Erste Premier Lounge<br>(four guests maximum)                                                                                                                                                                                                                                                                                          | To enter, produce an Erste Private<br>Banking/Erste Premier card that you<br>carry with you or a QR code in George.<br>For your guest, state that you want them<br>to enter on the basis of LoungeKey<br>and produce a plastic card with the Erste<br>Private Banking/Erste Premier logo or<br>a card registered in the LoungeKey app.                        |
| <ul> <li>Prague</li> <li>Václav Havel Airport</li> <li>Terminal 1,</li> <li>Mastercard Lounge,</li> <li>outside Schengen</li> <li>Vienna, Schwechat</li> <li>Vienna Lounge</li> <li>and SKY Lounge,</li> <li>both inside and</li> <li>outside Schengen</li> <li>Bratislava</li> <li>M. R. Štefánik Airport</li> <li>Mastercard Caproni</li> <li>Lounge</li> </ul> | Visa card with the Erste Private Banking/<br>Erste Premier and LoungeKey logos                                                                                                                                                                                                                                                                                                                                                                                                                                                                           | Recommendations                                                                                                                                                                                                                                                                                                                                               |
|                                                                                                                                                                                                                                                                                                                                                                   | The cardholder, companions and children<br>aged up to three years have an unlimited<br>number of free entries.<br><b>Maximum number of guests</b><br><b>in the lounge: 4</b>                                                                                                                                                                                                                                                                                                                                                                             | For yourself and your guests to enter,<br>use the Erste Private Banking/Erste Premier<br>card you carry with you or that is registered<br>in LoungeKey.                                                                                                                                                                                                       |
| LoungeKey<br>network lounges<br>all over the world                                                                                                                                                                                                                                                                                                                | LoungeKey                                                                                                                                                                                                                                                                                                                                                                                                                                                                                                                                                | Recommendations                                                                                                                                                                                                                                                                                                                                               |
|                                                                                                                                                                                                                                                                                                                                                                   | The cardholder and their companions<br>enjoy an unlimited number of free entries.                                                                                                                                                                                                                                                                                                                                                                                                                                                                        | On entering the lounge, state that you use<br>the LoungeKey service. You may produce<br>a plastic card with the Erste Private Banking/<br>Erste Premier logo or a card registered in<br>LoungeKey. Entries for children and guests<br>follow the rules defined for the individual<br>lounges – we recommend that you check<br>these rules prior to your trip. |
| Restaurants<br>within the LoungeKey<br>network                                                                                                                                                                                                                                                                                                                    | You can use your eight free LoungeKey entries at selected airport restaurants. This option may<br>be used, for instance, when the lounge has reached full capacity. The same discount applies to<br>those who accompany you. For each discount redeemed, one entry under the LoungeKey<br>Programme will be deducted. All you need to do is inform the server that you are using<br>the LoungeKey Programme during checkout and pay using our Visa Infinite card. You can find<br>an overview of the restaurants participating in the LoungeKey website. |                                                                                                                                                                                                                                                                                                                                                               |

### LoungeKey network lounges

- You can use any lounge in the world designated with the LoungeKey logo.
- On entering the lounge, state that you are using the LoungeKey service.
- You can use any card with the Erste Private Banking/Erste Premier logo (Visa Infinite debit/credit) or a card registered in the LoungeKey app and an air ticket or boarding pass.
- The lounge personnel will load the information from the card (the device used for this is not a payment terminal) or write it down. They will then give you a confirmation of use. Please check this and sign it.
- Please ensure that your card is valid at all times, otherwise the lounge will deny you access.
   Please note that lounges have their own terms and conditions, including charges on non-standard services, and may deny access in specific cases.
   We recommend that you check the terms and conditions in advance.