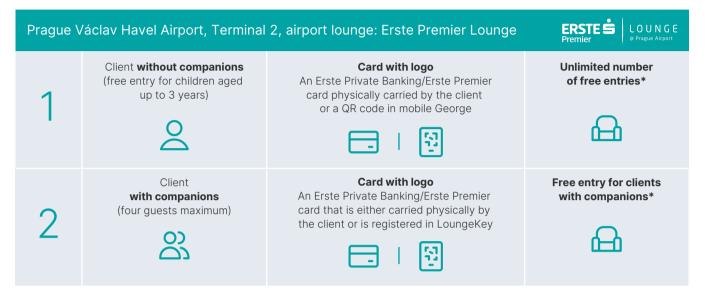

# How to use the convenience of airport lounges

|                                                                                                                                                                                                                                                                                                                                                                   | Erste Private Banking clien                                                                                                                                                                                                                                                                                                                                                                                                                                                                                                                              | ts                                                                                                                                                                                                                                                                                                                                                            |
|-------------------------------------------------------------------------------------------------------------------------------------------------------------------------------------------------------------------------------------------------------------------------------------------------------------------------------------------------------------------|----------------------------------------------------------------------------------------------------------------------------------------------------------------------------------------------------------------------------------------------------------------------------------------------------------------------------------------------------------------------------------------------------------------------------------------------------------------------------------------------------------------------------------------------------------|---------------------------------------------------------------------------------------------------------------------------------------------------------------------------------------------------------------------------------------------------------------------------------------------------------------------------------------------------------------|
| Prague<br>Václav Havel Airport                                                                                                                                                                                                                                                                                                                                    | Visa card with the Erste Premier/Erste<br>Private Banking and LoungeKey logos                                                                                                                                                                                                                                                                                                                                                                                                                                                                            | Recommendations                                                                                                                                                                                                                                                                                                                                               |
| Terminal 2,<br>Erste Premier Lounge,<br>Schengen                                                                                                                                                                                                                                                                                                                  | The cardholder, companions and children<br>aged up to 3 years have an unlimited<br>number of free entries.<br>Maximum number of guests<br>in the lounge: 4<br>Individual security checkout before<br>entering the Erste Premier Lounge<br>(four guests maximum)                                                                                                                                                                                                                                                                                          | To enter, produce an Erste Private<br>Banking/Erste Premier card that you<br>carry with you or a QR code in George.<br>For your guest, state that you want them<br>to enter on the basis of LoungeKey<br>and produce a plastic card with the Erste<br>Private Banking/Erste Premier logo or<br>a card registered in the LoungeKey app.                        |
| <ul> <li>Prague</li> <li>Václav Havel Airport</li> <li>Terminal 1,</li> <li>Mastercard Lounge,</li> <li>outside Schengen</li> <li>Vienna, Schwechat</li> <li>Vienna Lounge</li> <li>and SKY Lounge,</li> <li>both inside and</li> <li>outside Schengen</li> <li>Bratislava</li> <li>M. R. Štefánik Airport</li> <li>Mastercard Caproni</li> <li>Lounge</li> </ul> | Visa card with the Erste Private Banking/<br>Erste Premier and LoungeKey logos                                                                                                                                                                                                                                                                                                                                                                                                                                                                           | Recommendations                                                                                                                                                                                                                                                                                                                                               |
|                                                                                                                                                                                                                                                                                                                                                                   | The cardholder, companions and children<br>aged up to three years have an unlimited<br>number of free entries.<br><b>Maximum number of guests</b><br><b>in the lounge: 4</b>                                                                                                                                                                                                                                                                                                                                                                             | For yourself and your guests to enter,<br>use the Erste Private Banking/Erste Premier<br>card you carry with you or that is registered<br>in LoungeKey.                                                                                                                                                                                                       |
| LoungeKey<br>network lounges<br>all over the world                                                                                                                                                                                                                                                                                                                | LoungeKey                                                                                                                                                                                                                                                                                                                                                                                                                                                                                                                                                | Recommendations                                                                                                                                                                                                                                                                                                                                               |
|                                                                                                                                                                                                                                                                                                                                                                   | The cardholder and their companions<br>enjoy an unlimited number of free entries.                                                                                                                                                                                                                                                                                                                                                                                                                                                                        | On entering the lounge, state that you use<br>the LoungeKey service. You may produce<br>a plastic card with the Erste Private Banking/<br>Erste Premier logo or a card registered in<br>LoungeKey. Entries for children and guests<br>follow the rules defined for the individual<br>lounges – we recommend that you check<br>these rules prior to your trip. |
| Restaurants<br>within the LoungeKey<br>network                                                                                                                                                                                                                                                                                                                    | You can use your eight free LoungeKey entries at selected airport restaurants. This option may<br>be used, for instance, when the lounge has reached full capacity. The same discount applies to<br>those who accompany you. For each discount redeemed, one entry under the LoungeKey<br>Programme will be deducted. All you need to do is inform the server that you are using<br>the LoungeKey Programme during checkout and pay using our Visa Infinite card. You can find<br>an overview of the restaurants participating in the LoungeKey website. |                                                                                                                                                                                                                                                                                                                                                               |