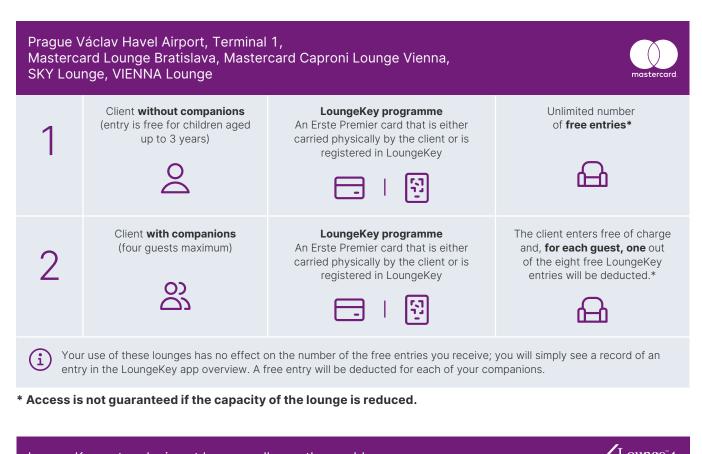

# How to use the convenience of airport lounges

|                                                                              | Erste Premier client                                                                                                                                                                                                                                                                                                                                                                                                                                                                                                                      |                                                                                                                                                                                                                                                                                                                                                   |
|------------------------------------------------------------------------------|-------------------------------------------------------------------------------------------------------------------------------------------------------------------------------------------------------------------------------------------------------------------------------------------------------------------------------------------------------------------------------------------------------------------------------------------------------------------------------------------------------------------------------------------|---------------------------------------------------------------------------------------------------------------------------------------------------------------------------------------------------------------------------------------------------------------------------------------------------------------------------------------------------|
| Prague<br>Václav Havel Airport                                               | Visa with the Erste Premier/LoungeKey<br>logos                                                                                                                                                                                                                                                                                                                                                                                                                                                                                            | Recommendations                                                                                                                                                                                                                                                                                                                                   |
| Terminal 2,<br>Erste Premier Lounge,<br>Schengen                             | Cardholder and children aged up<br>to three years: unlimited number<br>of free entries<br>Guests – one out of the eight free                                                                                                                                                                                                                                                                                                                                                                                                              | To enter, produce the Erste Premier card<br>you have with you or a QR code in mobile<br>George. For your guest, state that you want<br>them to enter on the basis of LoungeKey<br>and produce a plastic card with the Erste<br>Premier logo or a card registered<br>in the LoungeKey app. Your guest may<br>also pay for their own entry.         |
|                                                                              | LoungeKey entries will be deducted.<br>When all of the eight free entries have<br>been used, 50% of the entry price will<br>be charged.                                                                                                                                                                                                                                                                                                                                                                                                   |                                                                                                                                                                                                                                                                                                                                                   |
|                                                                              | Maximum number of guests in the lounge: 4                                                                                                                                                                                                                                                                                                                                                                                                                                                                                                 |                                                                                                                                                                                                                                                                                                                                                   |
|                                                                              | Individual security checkout before<br>entering the Erste Premier Lounge<br>(four guests maximum)                                                                                                                                                                                                                                                                                                                                                                                                                                         |                                                                                                                                                                                                                                                                                                                                                   |
| <b>Prague<br/>Václav Havel Airport</b><br>Terminal 1,                        | Visa with the Erste Premier/LoungeKey<br>logos                                                                                                                                                                                                                                                                                                                                                                                                                                                                                            | Recommendations                                                                                                                                                                                                                                                                                                                                   |
| Mastercard Lounge,<br>outside Schengen                                       | Cardholder and children aged up<br>to three years: unlimited number<br>of free entries                                                                                                                                                                                                                                                                                                                                                                                                                                                    | For yourself and your guests to enter,<br>use the Erste Premier card that you<br>either carry with you or is registered                                                                                                                                                                                                                           |
| Vienna,SchwechatVienna LoungeLand SKY Lounge,Vioth inside and                |                                                                                                                                                                                                                                                                                                                                                                                                                                                                                                                                           | in LoungeKey.                                                                                                                                                                                                                                                                                                                                     |
|                                                                              | <b>Guests:</b> one out of the eight free<br>LoungeKey entries will be deducted.<br>When all of the eight free entries have<br>been used, 50% of the entry price<br>will be charged.                                                                                                                                                                                                                                                                                                                                                       |                                                                                                                                                                                                                                                                                                                                                   |
| <b>Bratislava<br/>M. R. Štefánik Airport</b><br>Mastercard Caproni<br>Lounge | Maximum number of guests<br>in the lounge: 4                                                                                                                                                                                                                                                                                                                                                                                                                                                                                              |                                                                                                                                                                                                                                                                                                                                                   |
| LoungeKey<br>network lounges<br>all over the world                           | LoungeKey                                                                                                                                                                                                                                                                                                                                                                                                                                                                                                                                 | Recommendations                                                                                                                                                                                                                                                                                                                                   |
|                                                                              | <b>Cardholder:</b> one out of the eight free<br>LoungeKey entries will be deducted.<br>When all of the eight free entries have<br>been used, 50% of the entry price will<br>be charged.                                                                                                                                                                                                                                                                                                                                                   | On entering the lounge, state that you are<br>using the LoungeKey service. You may eithe<br>produce a plastic card with the Erste Premie<br>logo or a card registered in LoungeKey.<br>Entries for children and guests follow<br>the rules defined for the individual<br>lounges – we recommend that you check<br>these rules prior to your trip. |
|                                                                              | <b>Guests:</b> one out of the eight free<br>LoungeKey entries will be deducted.<br>When all of the eight free entries have<br>been used, 50% of the entry price will<br>be charged.                                                                                                                                                                                                                                                                                                                                                       |                                                                                                                                                                                                                                                                                                                                                   |
| Restaurants<br>within the LoungeKey<br>network                               | You can use your eight free LoungeKey entries at selected airport restaurants. This option may be used, for instance, when the lounge has reached full capacity. The same discount applies to those who accompany you. For each discount redeemed, one entry under the LoungeKey Programme will be deducted. All you need to do is inform the server that you are using the LoungeKey Programme during checkout and pay using our Visa Infinite card. You can find an overview of the restaurants participating in the LoungeKey website. |                                                                                                                                                                                                                                                                                                                                                   |