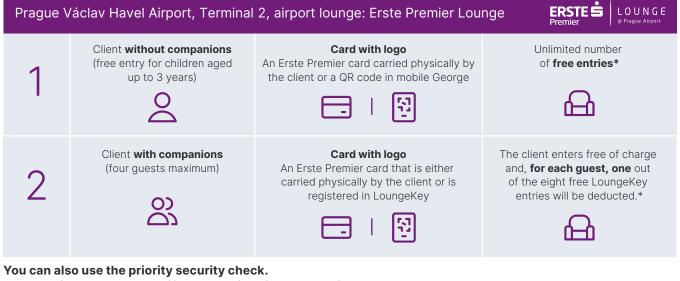

# How to use the convenience of airport lounges

|                                                                              | Erste Premier client                                                                                                                                                                                                                                                                                                                                                                                                                                                                                                                      |                                                                                                                                                                                                                                                                                                                                                   |
|------------------------------------------------------------------------------|-------------------------------------------------------------------------------------------------------------------------------------------------------------------------------------------------------------------------------------------------------------------------------------------------------------------------------------------------------------------------------------------------------------------------------------------------------------------------------------------------------------------------------------------|---------------------------------------------------------------------------------------------------------------------------------------------------------------------------------------------------------------------------------------------------------------------------------------------------------------------------------------------------|
| Prague<br>Václav Havel Airport                                               | Visa with the Erste Premier/LoungeKey<br>logos                                                                                                                                                                                                                                                                                                                                                                                                                                                                                            | Recommendations                                                                                                                                                                                                                                                                                                                                   |
| Terminal 2,<br>Erste Premier Lounge,<br>Schengen                             | Cardholder and children aged up<br>to three years: unlimited number<br>of free entries<br>Guests – one out of the eight free                                                                                                                                                                                                                                                                                                                                                                                                              | To enter, produce the Erste Premier card<br>you have with you or a QR code in mobile<br>George. For your guest, state that you want<br>them to enter on the basis of LoungeKey<br>and produce a plastic card with the Erste<br>Premier logo or a card registered<br>in the LoungeKey app. Your guest may<br>also pay for their own entry.         |
|                                                                              | LoungeKey entries will be deducted.<br>When all of the eight free entries have<br>been used, 50% of the entry price will<br>be charged.                                                                                                                                                                                                                                                                                                                                                                                                   |                                                                                                                                                                                                                                                                                                                                                   |
|                                                                              | Maximum number of guests in the lounge: 4                                                                                                                                                                                                                                                                                                                                                                                                                                                                                                 |                                                                                                                                                                                                                                                                                                                                                   |
|                                                                              | Individual security checkout before<br>entering the Erste Premier Lounge<br>(four guests maximum)                                                                                                                                                                                                                                                                                                                                                                                                                                         |                                                                                                                                                                                                                                                                                                                                                   |
| <b>Prague<br/>Václav Havel Airport</b><br>Terminal 1,                        | Visa with the Erste Premier/LoungeKey<br>logos                                                                                                                                                                                                                                                                                                                                                                                                                                                                                            | Recommendations                                                                                                                                                                                                                                                                                                                                   |
| Mastercard Lounge,<br>outside Schengen                                       | Cardholder and children aged up<br>to three years: unlimited number<br>of free entries                                                                                                                                                                                                                                                                                                                                                                                                                                                    | For yourself and your guests to enter,<br>use the Erste Premier card that you<br>either carry with you or is registered                                                                                                                                                                                                                           |
| Vienna,SchwechatVienna LoungeLand SKY Lounge,Vioth inside and                |                                                                                                                                                                                                                                                                                                                                                                                                                                                                                                                                           | in LoungeKey.                                                                                                                                                                                                                                                                                                                                     |
|                                                                              | <b>Guests:</b> one out of the eight free<br>LoungeKey entries will be deducted.<br>When all of the eight free entries have<br>been used, 50% of the entry price<br>will be charged.                                                                                                                                                                                                                                                                                                                                                       |                                                                                                                                                                                                                                                                                                                                                   |
| <b>Bratislava<br/>M. R. Štefánik Airport</b><br>Mastercard Caproni<br>Lounge | Maximum number of guests<br>in the lounge: 4                                                                                                                                                                                                                                                                                                                                                                                                                                                                                              |                                                                                                                                                                                                                                                                                                                                                   |
| LoungeKey<br>network lounges<br>all over the world                           | LoungeKey                                                                                                                                                                                                                                                                                                                                                                                                                                                                                                                                 | Recommendations                                                                                                                                                                                                                                                                                                                                   |
|                                                                              | <b>Cardholder:</b> one out of the eight free<br>LoungeKey entries will be deducted.<br>When all of the eight free entries have<br>been used, 50% of the entry price will<br>be charged.                                                                                                                                                                                                                                                                                                                                                   | On entering the lounge, state that you are<br>using the LoungeKey service. You may eithe<br>produce a plastic card with the Erste Premie<br>logo or a card registered in LoungeKey.<br>Entries for children and guests follow<br>the rules defined for the individual<br>lounges – we recommend that you check<br>these rules prior to your trip. |
|                                                                              | <b>Guests:</b> one out of the eight free<br>LoungeKey entries will be deducted.<br>When all of the eight free entries have<br>been used, 50% of the entry price will<br>be charged.                                                                                                                                                                                                                                                                                                                                                       |                                                                                                                                                                                                                                                                                                                                                   |
| Restaurants<br>within the LoungeKey<br>network                               | You can use your eight free LoungeKey entries at selected airport restaurants. This option may be used, for instance, when the lounge has reached full capacity. The same discount applies to those who accompany you. For each discount redeemed, one entry under the LoungeKey Programme will be deducted. All you need to do is inform the server that you are using the LoungeKey Programme during checkout and pay using our Visa Infinite card. You can find an overview of the restaurants participating in the LoungeKey website. |                                                                                                                                                                                                                                                                                                                                                   |