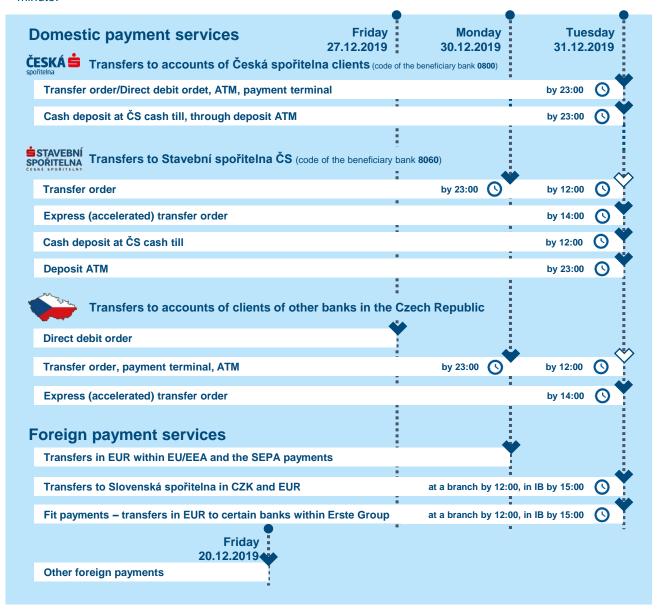

#### Information for clients

Symbol ❤ indicates the latest recommended date for submitting a payment order to ensure that the beneficiary will receive the payment in 2019 or that the debited amount will be posted to the account in 2019. On the given day you can submit the order in standard times, depending on individual methods of submission.

Symbol prindicates the latest possible time for submitting a payment order. Do not leave this step to the last minute.

### Are you paying to an account in Česká spořitelna (bank code 0800)?

- ✓ Via internet banking (S24, B24, George), payment machine, transfer through ATM:
  - Tuesday 31. 12. 2019 by 23:00
- ✓ At a branch of Česká spořitelna:
  - Tuesday 31. 12. 2019 by 12:00

# Are you paying to an account in any other bank (bank code other than 0800) including Stavební spořitelna ČS (bank code 8060)?

- ✓ Via internet banking (S24, B24, George), payment machine, transfer through ATM:
  - standard transfer Tuesday 31. 12. 2019 by 12:00; do you want to be sure? Make the transfer at the latest on Monday 30. 12. 2019 by 23:00. If the beneficiary bank will be available for acceptance of instant payments, we will execute the transfer immediately within a few seconds.
  - express transfer Tuesday 31. 12. 2019 by 14:00
- ✓ At a branch of Česká spořitelna:
  - standard transfer Tuesday 31. 12. 2019 by 12:00; do you want to be sure? Make the transfer at the latest on Monday 30. 12. 2019 by the end of the business hours
  - express transfer Tuesday 31. 12. 2019 by 12:00 (end of the business hours)

### Are you depositing cash to an account in Česká spořitelna (bank code 0800)?

- ✓ Through deposit ATM:
  - Tuesday 31. 12. 2019 by 23:00
- ✓ Athe cash till of Česká spořitelna:
  - Tuesday 31. 12. 2019 by 12:00 (end of the business hours)

## Are you depositing cash to an account in Stavební spořitelna ČS (bank code 8060)?

- ✓ Through deposit ATM:
  - Tuesday 31. 12. 2019 by 23:00
- ✓ Athe cash till of Česká spořitelna:
  - Tuesday 31. 12. 2019 by 12:00 (end of the business hours)