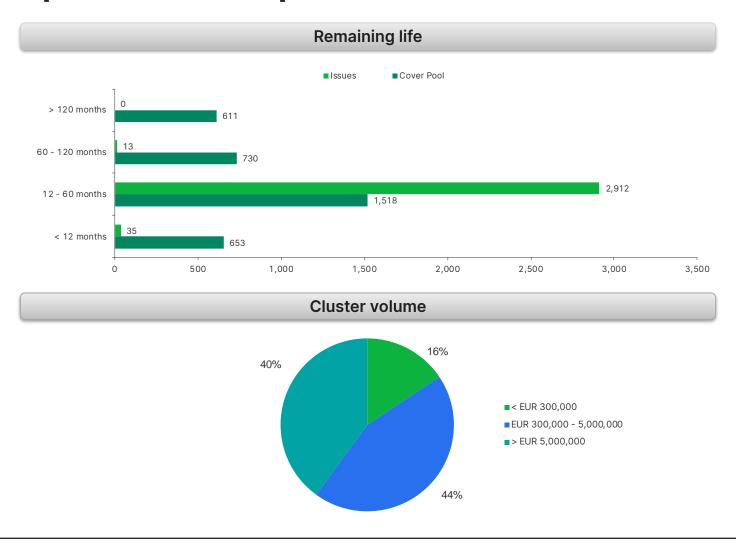

| Cover pool                                         |       |  |
|----------------------------------------------------|-------|--|
| Other cover pool (loans) characteristics           |       |  |
| Residual maturity (in years, contractual maturity) | 5.4   |  |
| Number of loans                                    | 8,944 |  |
| Number of borrowers                                | 4,968 |  |
| Number of guarantors                               | 188   |  |
| Average size of loans (in EUR mn)                  | 0.4   |  |
| Percentage of 10 largest loans                     | 24.5% |  |
| Percentage of bullet loans                         | 23.1% |  |
| Percentage of fixed rate loans                     | 46.4% |  |

| Pfandbrief                         |       |
|------------------------------------|-------|
| Other issues characteristics:      |       |
| Number of issues                   | 9     |
| Average remaining life of issues   | 3.0   |
| Average size of issues (in EUR mn) | 328.9 |