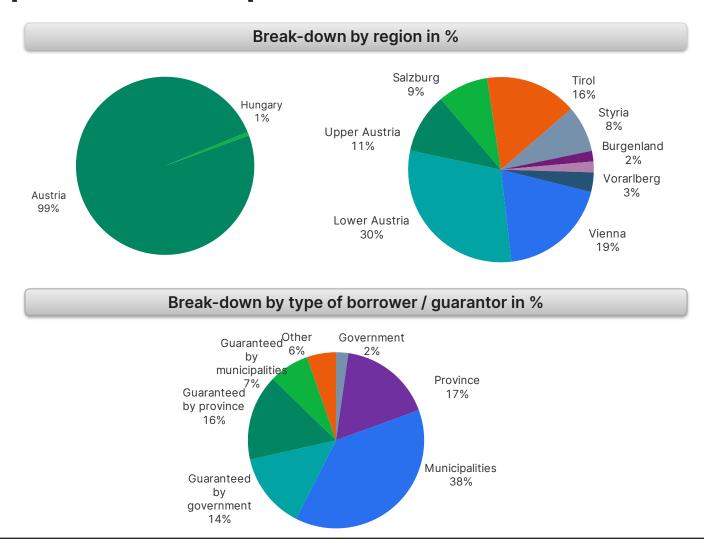

| Cover pool                                         |       |  |
|----------------------------------------------------|-------|--|
| Other cover pool (loans) characteristics           |       |  |
| Residual maturity (in years, contractual maturity) | 5.4   |  |
| Number of loans                                    | 8,944 |  |
| Number of borrowers                                | 4,968 |  |
| Number of guarantors                               | 188   |  |
| Average size of loans (in EUR mn)                  | 0.4   |  |
| Percentage of 10 largest loans                     | 24.5% |  |
| Percentage of bullet loans                         | 23.1% |  |
| Percentage of fixed rate loans                     | 46.4% |  |