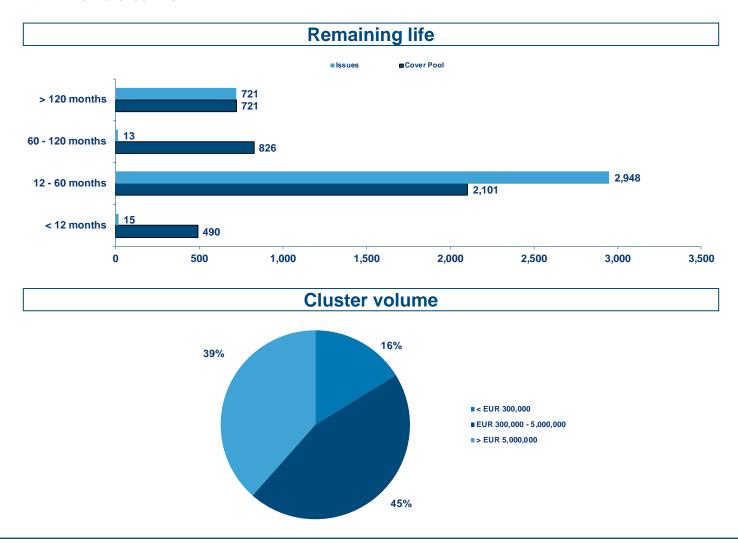

ars, contractual maturity) | 5.8    |  |
| Number of loans                                    | 10,057 |  |
| Number of borrowers                                | 5,735  |  |
| Number of guarantors                               | 203    |  |
| Average size of loans (in EUR mn)                  | 0.4    |  |
| Percentage of 10 largest loans                     | 22.0%  |  |
| Percentage of bullet loans                         | 20.6%  |  |
| Percentage of fixed rate loans                     | 45.8%  |  |

| Pfandbrief                         |       |
|------------------------------------|-------|
| Other issues characteristics:      |       |
| Number of issues                   | 10    |
| Average remaining life of issues   | 4.5   |
| Average size of issues (in EUR mn) | 297.6 |