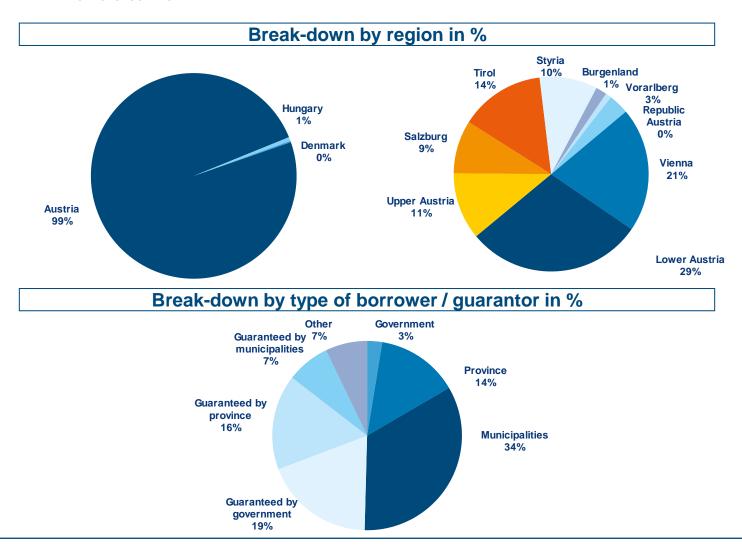

n years, contractual maturity) | 5.8    |  |
| Number of loans                                    | 10,057 |  |
| Number of borrowers                                | 5,735  |  |
| Number of guarantors                               | 203    |  |
| Average size of loans (in EUR mn)                  | 0.4    |  |
| Percentage of 10 largest loans                     | 22.0%  |  |
| Percentage of bullet loans                         | 20.6%  |  |
| Percentage of fixed rate loans                     | 45.8%  |  |

| Pfandbrief                         |       |
|------------------------------------|-------|
| Other issues characteristics:      |       |
| Number of issues                   | 10    |
| Average remaining life of issues   | 4.5   |
| Average size of issues (in EUR mn) | 297.6 |