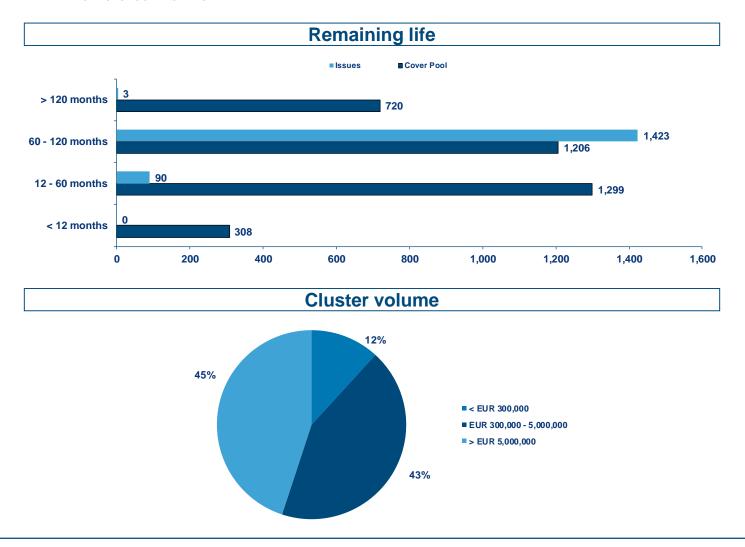

## **Overview of public sector cover pool**

#### Structure as of 31/03/2020

| Cover pool                                      |             |  |
|-------------------------------------------------|-------------|--|
| Cover pool                                      | in EUR (mn) |  |
| Total value of cover pool in EUR equivalent     | 3,532       |  |
| thereof loans in EUR                            | 3,453       |  |
| thereof loans in CHF                            | 10          |  |
| thereof substitute collateral in EUR equivalent | 70          |  |
| thereof swaps in EUR equivalent                 |             |  |

### **Overview of public sector cover pool**

#### Structure as of 31/03/2020

| Cover pool                                         |       |  |
|----------------------------------------------------|-------|--|
| Other cover pool (loans) characteristics           |       |  |
| Residual maturity (in years, contractual maturity) | 6.9   |  |
| Number of loans                                    | 6,026 |  |
| Number of borrowers                                | 1,699 |  |
| Number of guarantors                               | 359   |  |
| Average size of loans (in EUR mn)                  | 0.6   |  |
| Percentage of 10 largest loans                     | 24.4% |  |
| Percentage of bullet loans                         | 27.2% |  |
| Percentage of fixed rate loans                     | 30.0% |  |

# **Overview of public sector cover pool**

#### Structure as of 31/03/2020

#### **Overview of public sector cover pool** Structure as of 31/03/2020