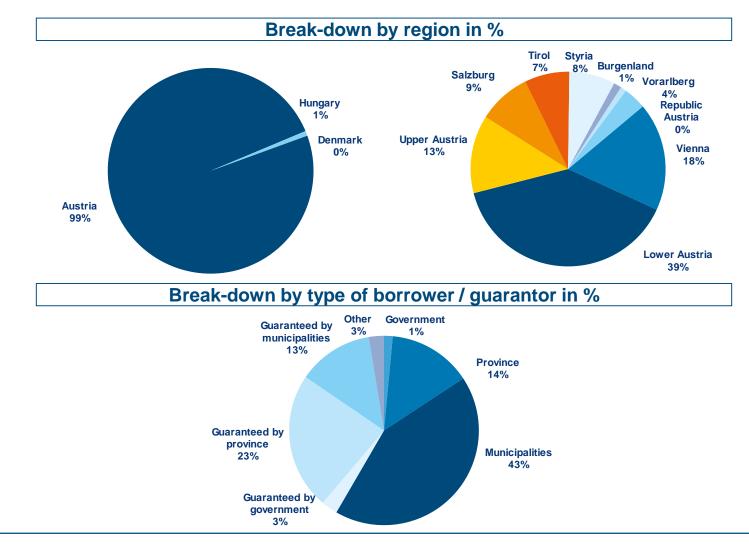

## **Overview of public sector cover pool**

#### Structure as of 31/03/2020

| Cover pool                                      |             |  |
|-------------------------------------------------|-------------|--|
| Cover pool                                      | in EUR (mn) |  |
| Total value of cover pool in EUR equivalent     | 3,532       |  |
| thereof loans in EUR                            | 3,453       |  |
| thereof loans in CHF                            | 10          |  |
| thereof substitute collateral in EUR equivalent | 70          |  |
| thereof swaps in EUR equivalent                 |             |  |

### **Overview of public sector cover pool**

#### Structure as of 31/03/2020

| Cover pool                                         |       |  |
|----------------------------------------------------|-------|--|
| Other cover pool (loans) characteristics           |       |  |
| Residual maturity (in years, contractual maturity) | 6.9   |  |
| Number of loans                                    | 6,026 |  |
| Number of borrowers                                | 1,699 |  |
| Number of guarantors                               | 359   |  |
| Average size of loans (in EUR mn)                  | 0.6   |  |
| Percentage of 10 largest loans                     | 24.4% |  |
| Percentage of bullet loans                         | 27.2% |  |
| Percentage of fixed rate loans                     | 30.0% |  |

# **Overview of public sector cover pool**

#### Structure as of 31/03/2020

#### **Overview of public sector cover pool** Structure as of 31/03/2020