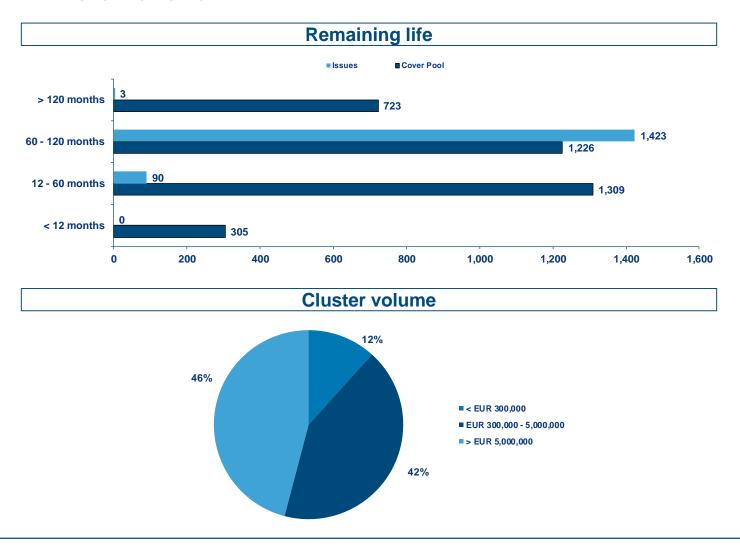

| Pfandbrief                                 |             |
|--------------------------------------------|-------------|
| Issues                                     | in EUR (mn) |
| Total outstanding issues in EUR equivalent | 1,516       |
| thereof issues in EUR                      | 1,516       |
| thereof issues in CHF                      | 0           |
| Nominal over-collaterisation in %          | 135.0%      |
| Present value over-collaterisation in %    | 149.9%      |

| Pfandbrief                         |       |
|------------------------------------|-------|
| Other issues characteristics:      |       |
| Number of issues                   | 12    |
| Average remaining life of issues   | 6.5   |
| Average size of issues (in EUR mn) | 126.3 |