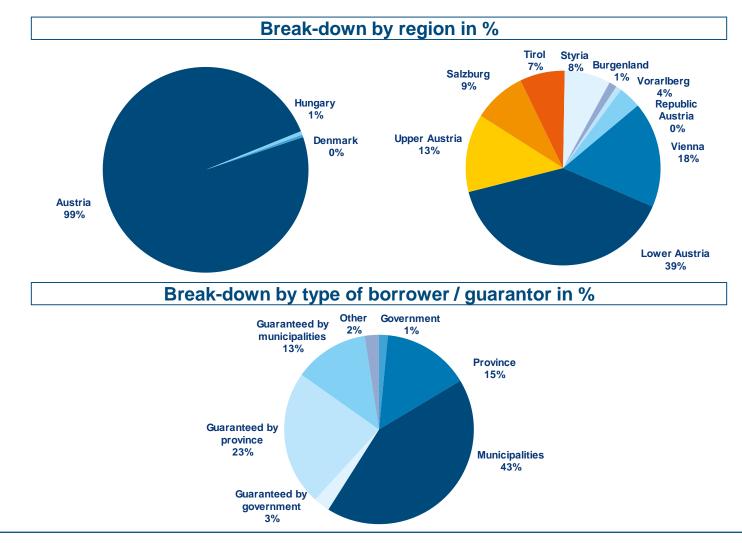

## **Overview of public sector cover pool**

#### Structure as of 31/12/2019

| Cover pool                                      |             |  |
|-------------------------------------------------|-------------|--|
| Cover pool                                      | in EUR (mn) |  |
| Total value of cover pool in EUR equivalent     | 3,563       |  |
| thereof loans in EUR                            | 3,483       |  |
| thereof loans in CHF                            | 10          |  |
| thereof substitute collateral in EUR equivalent | 70          |  |
| thereof swaps in EUR equivalent                 |             |  |

### **Overview of public sector cover pool**

#### Structure as of 31/12/2019

| Cover pool                                         |       |  |
|----------------------------------------------------|-------|--|
| Other cover pool (loans) characteristics           |       |  |
| Residual maturity (in years, contractual maturity) | 6.9   |  |
| Number of loans                                    | 6,029 |  |
| Number of borrowers                                | 1,708 |  |
| Number of guarantors                               | 379   |  |
| Average size of loans (in EUR mn)                  | 0.6   |  |
| Percentage of 10 largest loans                     | 24.6% |  |
| Percentage of bullet loans                         | 26.9% |  |
| Percentage of fixed rate loans                     | 29.9% |  |

# Overview of public sector cover pool

#### Structure as of 31/12/2019

#### **Overview of public sector cover pool** Structure as of 31/12/2019