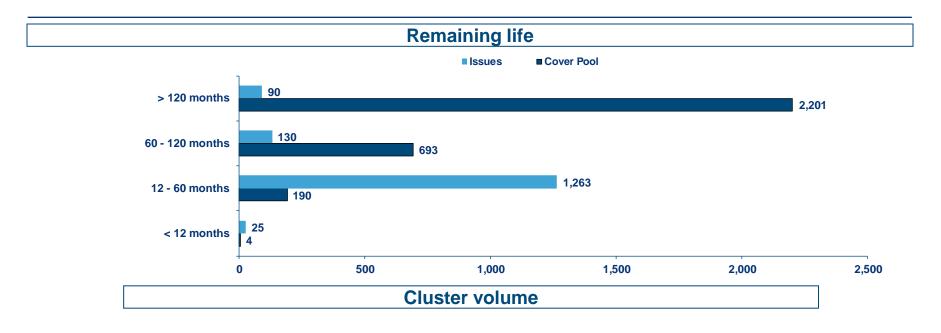

## **Overview of public sector cover pool** Structure as of 30/06/2015

| Cover Pool                                         |         |
|----------------------------------------------------|---------|
| Other cover pool (loans) characteristics           |         |
| Residual maturity (in years, contractual maturity) | 13.6    |
| Average seasoning (in years)                       | 5.4     |
| Number of loans                                    | 6,456   |
| Number of borrowers                                | 1,835   |
| Number of guarantors                               | 416     |
| Average size of loans (in EUR)                     | 478,320 |
| Percentage of 10 largest loans                     | 27.5%   |
| Percentage of 10 largest guarantors                | 26.2%   |
| Percentage of bullet loans                         | 23.4%   |
| Percentage of fixed rate loans                     | 26.9%   |

| Pfandbrief                              |      |
|-----------------------------------------|------|
| Other issues characteristics:           |      |
| Number of issues                        | 36   |
| Average remaining life of issues        | 4.4  |
| Average size of issues (in EUR million) | 41.9 |