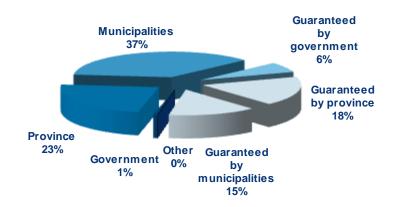

## **Overview of public sector cover pool** Structure as of 30/06/2015

Break-down by type of borrower / guarantor in %