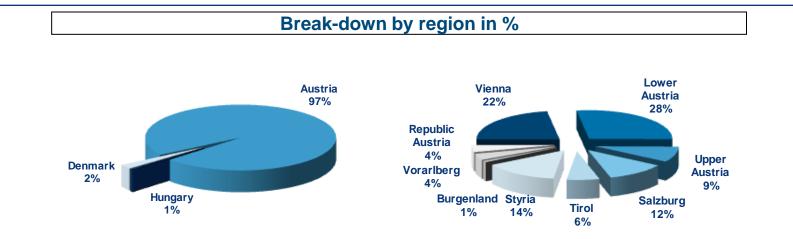

## **Overview of public sector cover pool** Structure as of 30/06/2015

Break-down by type of borrower / guarantor in %