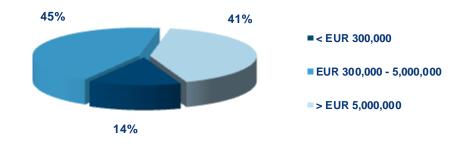

## **Overview of public sector cover pool** Structure as of 30/06/2015

| Cover Pool                                         |         |
|----------------------------------------------------|---------|
| Other cover pool (loans) characteristics           |         |
| Residual maturity (in years, contractual maturity) | 13.6    |
| Average seasoning (in years)                       | 5.4     |
| Number of loans                                    | 6,456   |
| Number of borrowers                                | 1,835   |
| Number of guarantors                               | 416     |
| Average size of loans (in EUR)                     | 478,320 |
| Percentage of 10 largest loans                     | 27.5%   |
| Percentage of 10 largest guarantors                | 26.2%   |
| Percentage of bullet loans                         | 23.4%   |
| Percentage of fixed rate loans                     | 26.9%   |