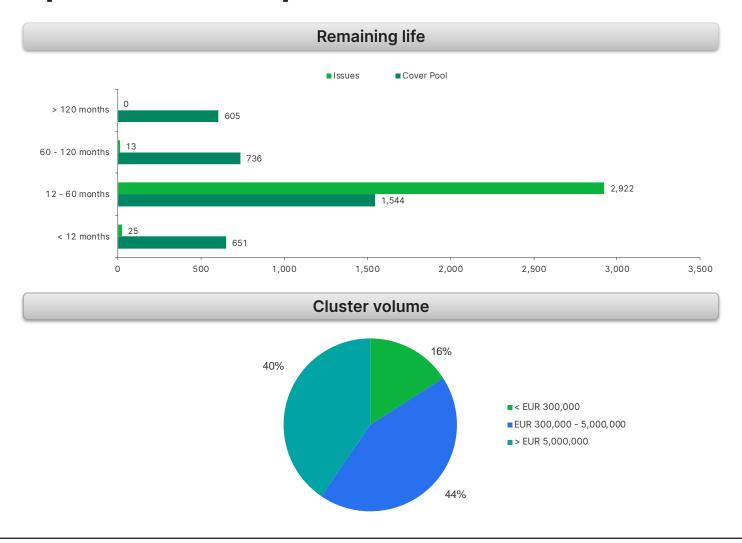

y (in years, contractual maturity) | 5.5   |  |
| Number of loans                                    | 9,100 |  |
| Number of borrowers                                | 5,089 |  |
| Number of guarantors                               | 190   |  |
| Average size of loans (in EUR mn)                  | 0.4   |  |
| Percentage of 10 largest loans                     | 24.6% |  |
| Percentage of bullet loans                         | 23.3% |  |
| Percentage of fixed rate loans                     | 44.5% |  |

| Pfandbrief                         |       |
|------------------------------------|-------|
| Other issues characteristics:      |       |
| Number of issues                   | 9     |
| Average remaining life of issues   | 3.3   |
| Average size of issues (in EUR mn) | 328.9 |