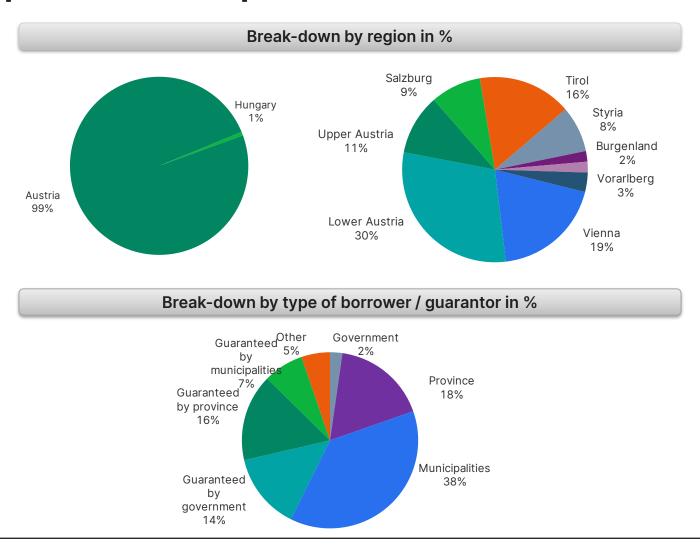

urity (in years, contractual maturity) | 5.5   |  |
| Number of loans                                    | 9,100 |  |
| Number of borrowers                                | 5,089 |  |
| Number of guarantors                               | 190   |  |
| Average size of loans (in EUR mn)                  | 0.4   |  |
| Percentage of 10 largest loans                     | 24.6% |  |
| Percentage of bullet loans                         | 23.3% |  |
| Percentage of fixed rate loans                     | 44.5% |  |

| Pfandbrief                         |       |
|------------------------------------|-------|
| Other issues characteristics:      |       |
| Number of issues                   | 9     |
| Average remaining life of issues   | 3.3   |
| Average size of issues (in EUR mn) | 328.9 |