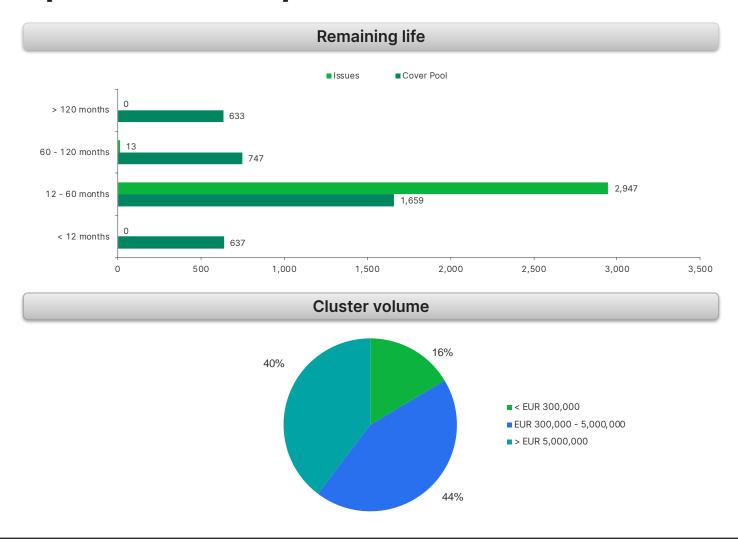

22.4%

| Cover pool                                         |       |  |
|----------------------------------------------------|-------|--|
| Other cover pool (loans) characteristics           |       |  |
| Residual maturity (in years, contractual maturity) | 5.5   |  |
| Number of loans                                    | 9,442 |  |
| Number of borrowers                                | 5,347 |  |
| Number of guarantors                               | 196   |  |
| Average size of loans (in EUR mn)                  | 0.4   |  |
| Percentage of 10 largest loans                     | 23.9% |  |
| Percentage of bullet loans                         | 22.3% |  |
| Percentage of fixed rate loans                     | 43.8% |  |