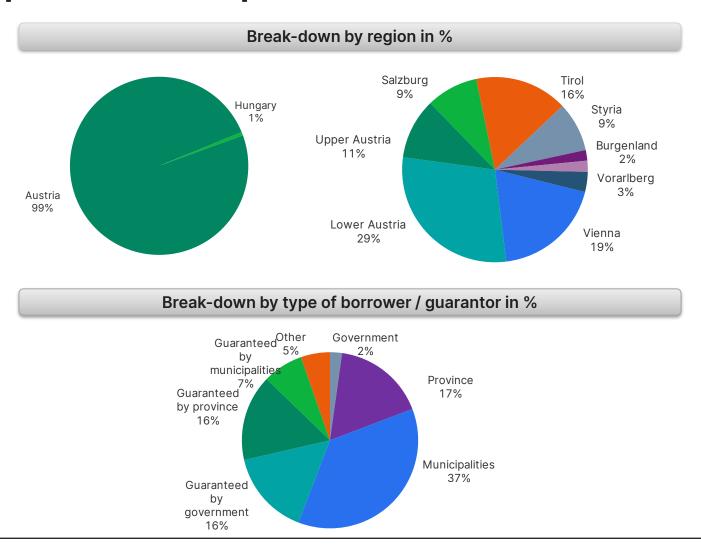

22.4%

| Cover pool                                         |       |  |
|----------------------------------------------------|-------|--|
| Other cover pool (loans) characteristics           |       |  |
| Residual maturity (in years, contractual maturity) | 5.5   |  |
| Number of loans                                    | 9,442 |  |
| Number of borrowers                                | 5,347 |  |
| Number of guarantors                               | 196   |  |
| Average size of loans (in EUR mn)                  | 0.4   |  |
| Percentage of 10 largest loans                     | 23.9% |  |
| Percentage of bullet loans                         | 22.3% |  |
| Percentage of fixed rate loans                     | 43.8% |  |