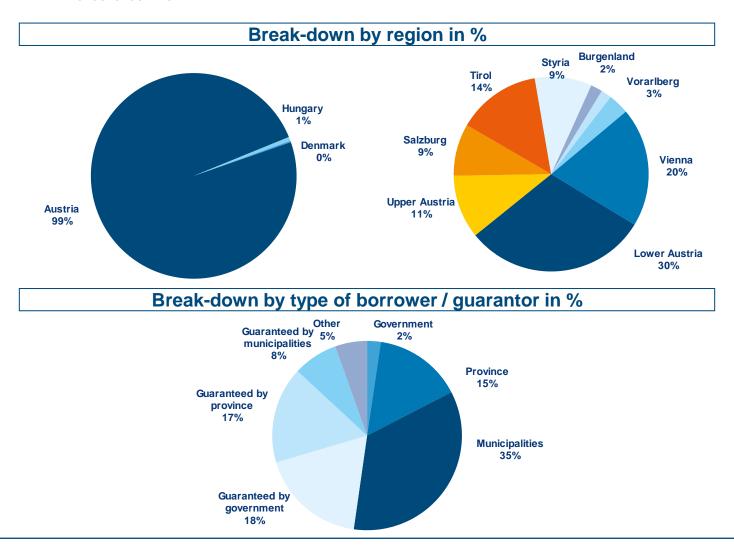

| Cover pool                                         |       |
|----------------------------------------------------|-------|
| Other cover pool (loans) characteristics           |       |
| Residual maturity (in years, contractual maturity) | 5.8   |
| Number of loans                                    | 9,783 |
| Number of borrowers                                | 5,585 |
| Number of guarantors                               | 196   |
| Average size of loans (in EUR mn)                  | 0.4   |
| Percentage of 10 largest loans                     | 22.7% |
| Percentage of bullet loans                         | 22.5% |
| Percentage of fixed rate loans                     | 41.5% |