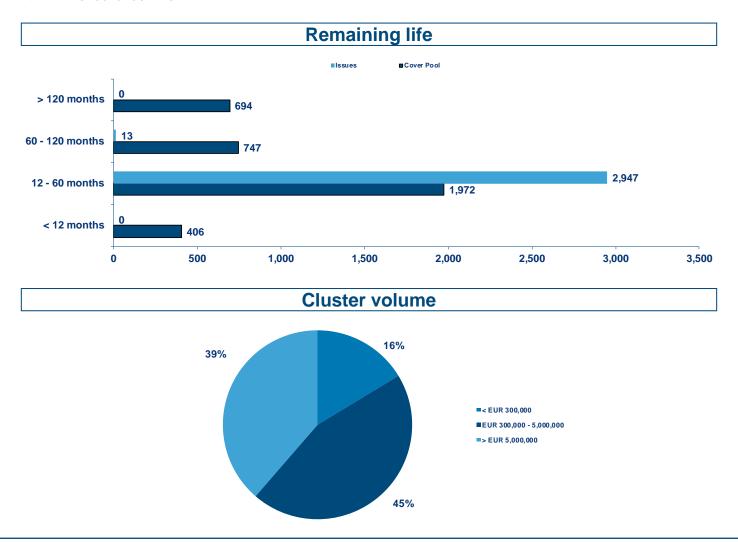

| Pfandbrief                         |       |  |
|------------------------------------|-------|--|
| Other issues characteristics:      |       |  |
| Number of issues                   | 9     |  |
| Average remaining life of issues   | 4.0   |  |
| Average size of issues (in EUR mn) | 328.9 |  |