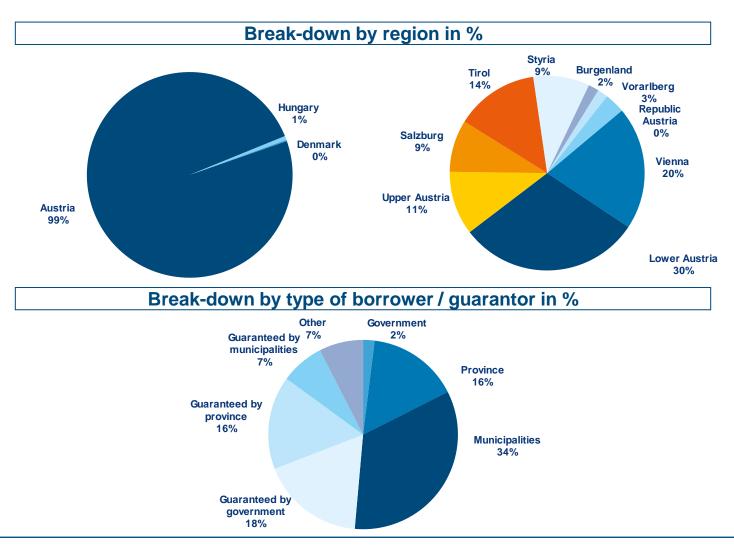

| Cover pool                                         |       |
|----------------------------------------------------|-------|
| Other cover pool (loans) characteristics           |       |
| Residual maturity (in years, contractual maturity) | 5.8   |
| Number of loans                                    | 9,965 |
| Number of borrowers                                | 5,694 |
| Number of guarantors                               | 203   |
| Average size of loans (in EUR mn)                  | 0.4   |
| Percentage of 10 largest loans                     | 22.3% |
| Percentage of bullet loans                         | 21.7% |
| Percentage of fixed rate loans                     | 42.8% |