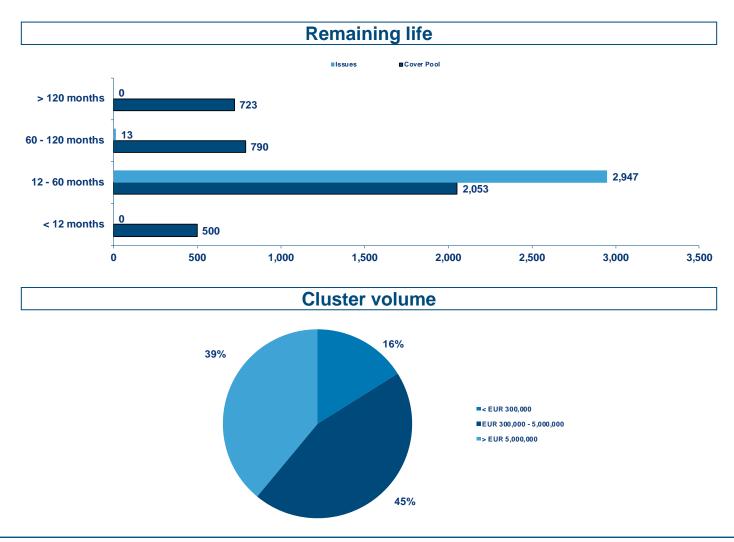

| Cover pool                                         |       |
|----------------------------------------------------|-------|
| Other cover pool (loans) characteristics           |       |
| Residual maturity (in years, contractual maturity) | 5.8   |
| Number of loans                                    | 9,965 |
| Number of borrowers                                | 5,694 |
| Number of guarantors                               | 203   |
| Average size of loans (in EUR mn)                  | 0.4   |
| Percentage of 10 largest loans                     | 22.3% |
| Percentage of bullet loans                         | 21.7% |
| Percentage of fixed rate loans                     | 42.8% |

| Pfandbrief                         |       |
|------------------------------------|-------|
| Other issues characteristics:      |       |
| Number of issues                   | 9     |
| Average remaining life of issues   | 4.3   |
| Average size of issues (in EUR mn) | 328.9 |