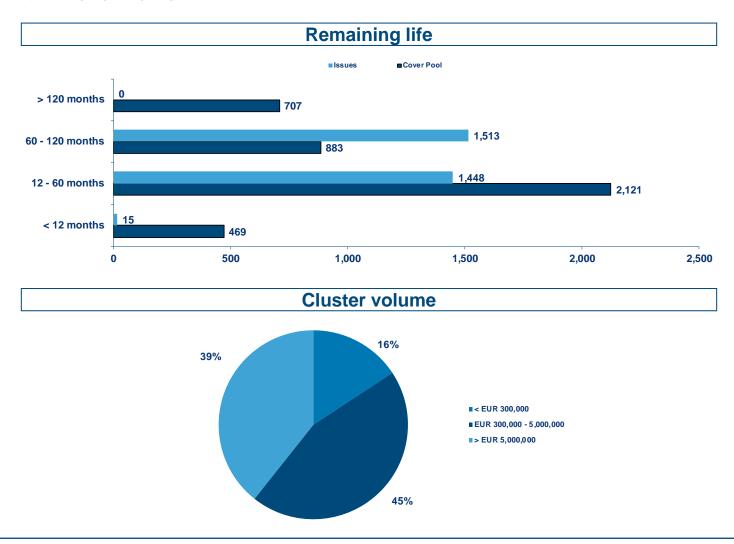

|
| Residual maturity (in years, contractual maturity) | 5.9   |
| Number of loans                                    | 9,878 |
| Number of borrowers                                | 5,603 |
| Number of guarantors                               | 207   |
| Average size of loans (in EUR mn)                  | 0.4   |
| Percentage of 10 largest loans                     | 22.2% |
| Percentage of bullet loans                         | 21.5% |
| Percentage of fixed rate loans                     | 44.9% |

| Pfandbrief                         |       |
|------------------------------------|-------|
| Other issues characteristics:      |       |
| Number of issues                   | 10    |
| Average remaining life of issues   | 4.7   |
| Average size of issues (in EUR mn) | 297.6 |