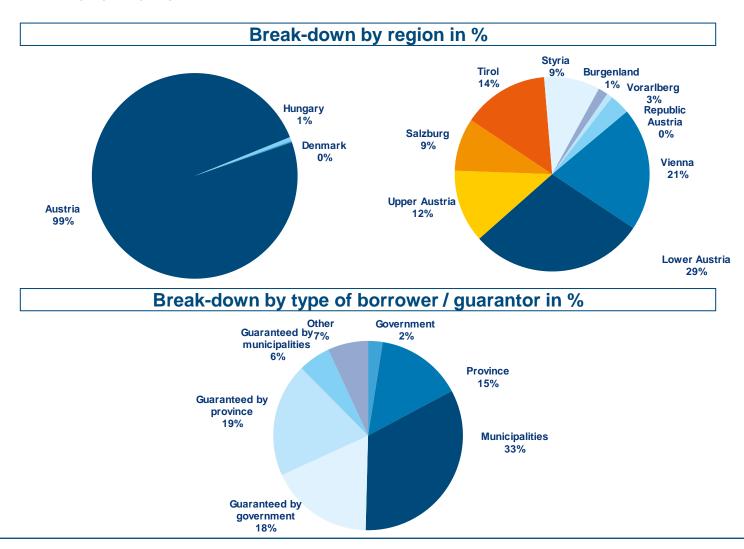

|       |
| Residual maturity (in years, contractual maturity) | 5.9   |
| Number of loans                                    | 9,878 |
| Number of borrowers                                | 5,603 |
| Number of guarantors                               | 207   |
| Average size of loans (in EUR mn)                  | 0.4   |
| Percentage of 10 largest loans                     | 22.2% |
| Percentage of bullet loans                         | 21.5% |
| Percentage of fixed rate loans                     | 44.9% |

| Pfandbrief                         |       |
|------------------------------------|-------|
| Other issues characteristics:      |       |
| Number of issues                   | 10    |
| Average remaining life of issues   | 4.7   |
| Average size of issues (in EUR mn) | 297.6 |