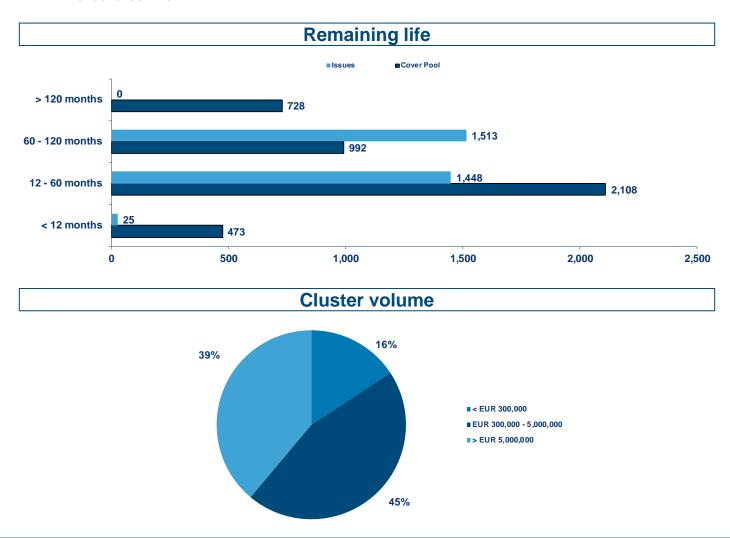

| Cover pool                                         |       |
|----------------------------------------------------|-------|
| Other cover pool (loans) characteristics           |       |
| Residual maturity (in years, contractual maturity) | 5.9   |
| Number of loans                                    | 9,966 |
| Number of borrowers                                | 5,571 |
| Number of guarantors                               | 210   |
| Average size of loans (in EUR mn)                  | 0.4   |
| Percentage of 10 largest loans                     | 21.7% |
| Percentage of bullet loans                         | 21.5% |
| Percentage of fixed rate loans                     | 45.3% |

| Pfandbrief                         |       |
|------------------------------------|-------|
| Other issues characteristics:      |       |
| Number of issues                   | 11    |
| Average remaining life of issues   | 5.0   |
| Average size of issues (in EUR mn) | 271.5 |