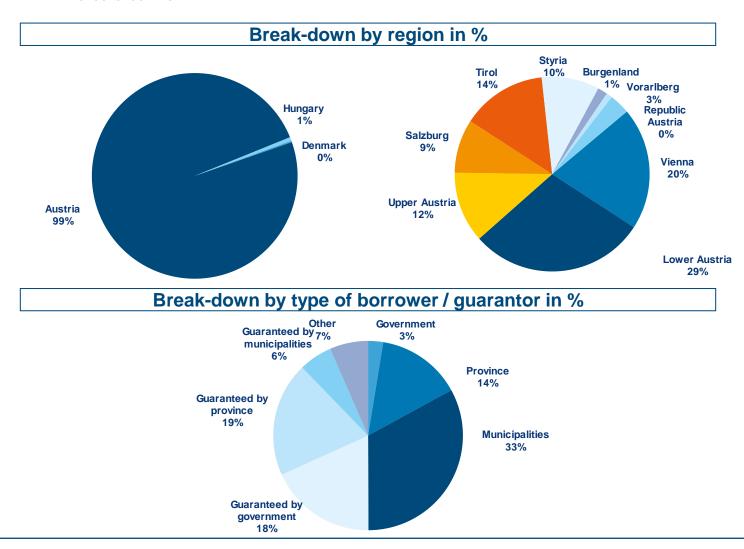

| Cover pool                                      |             |
|-------------------------------------------------|-------------|
| Cover pool                                      | in EUR (mn) |
| Total value of cover pool in EUR equivalent     | 4,301       |
| thereof loans in EUR                            | 4,202       |
| thereof loans in CHF                            | 7           |
| thereof substitute collateral in EUR equivalent | 92          |
| thereof swaps in EUR equivalent                 |             |

| Cover pool                                         |       |
|----------------------------------------------------|-------|
| Other cover pool (loans) characteristics           |       |
| Residual maturity (in years, contractual maturity) | 5.9   |
| Number of loans                                    | 9,966 |
| Number of borrowers                                | 5,571 |
| Number of guarantors                               | 210   |
| Average size of loans (in EUR mn)                  | 0.4   |
| Percentage of 10 largest loans                     | 21.7% |
| Percentage of bullet loans                         | 21.5% |
| Percentage of fixed rate loans                     | 45.3% |