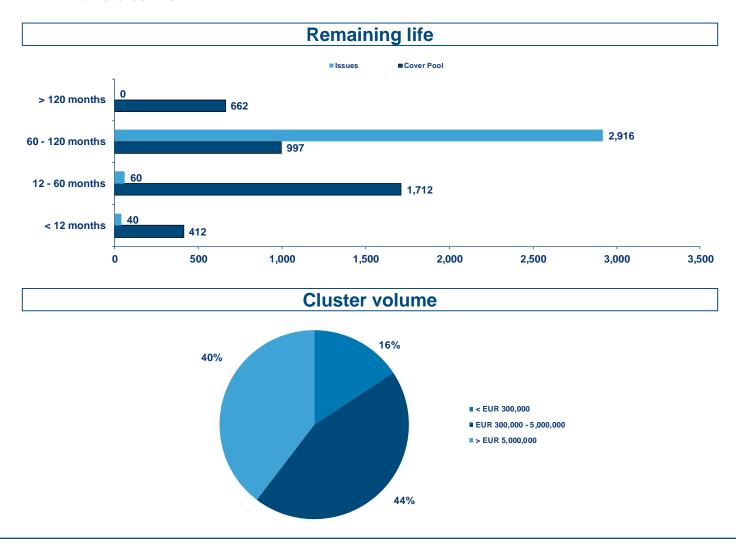

| Cover pool                                         |       |
|----------------------------------------------------|-------|
| Other cover pool (loans) characteristics           |       |
| Residual maturity (in years, contractual maturity) | 6.2   |
| Number of loans                                    | 8,552 |
| Number of borrowers                                | 4,313 |
| Number of guarantors                               | 346   |
| Average size of loans (in EUR mn)                  | 0.4   |
| Percentage of 10 largest loans                     | 22.8% |
| Percentage of bullet loans                         | 23.3% |
| Percentage of fixed rate loans                     | 39.9% |

| Pfandbrief                         |       |
|------------------------------------|-------|
| Other issues characteristics:      |       |
| Number of issues                   | 12    |
| Average remaining life of issues   | 5.4   |
| Average size of issues (in EUR mn) | 251.3 |