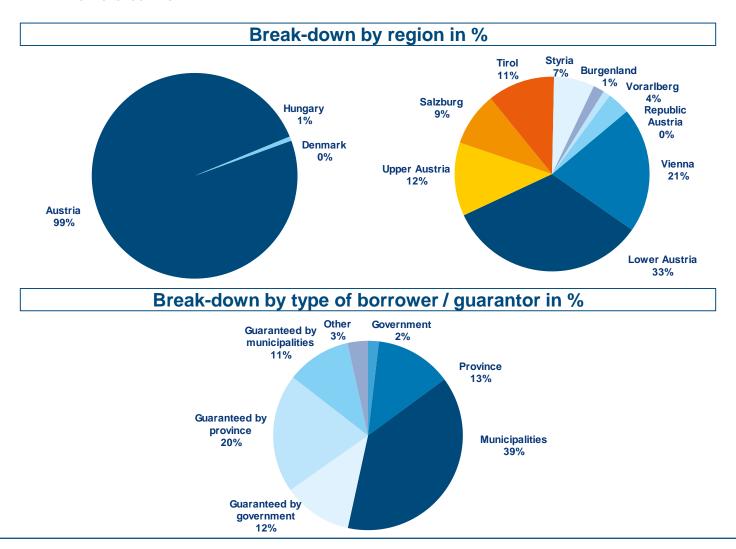

| Cover pool                                         |       |
|----------------------------------------------------|-------|
| Other cover pool (loans) characteristics           |       |
| Residual maturity (in years, contractual maturity) | 6.2   |
| Number of loans                                    | 8,552 |
| Number of borrowers                                | 4,313 |
| Number of guarantors                               | 346   |
| Average size of loans (in EUR mn)                  | 0.4   |
| Percentage of 10 largest loans                     | 22.8% |
| Percentage of bullet loans                         | 23.3% |
| Percentage of fixed rate loans                     | 39.9% |