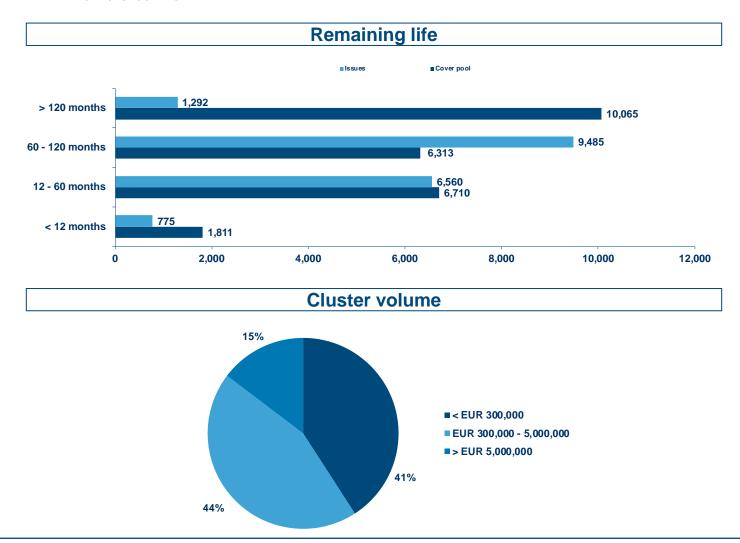

| Other cover pool (loans) characteristics |         |
|------------------------------------------|---------|
| Residual maturity (in years)             | 9.6     |
| Number of loans                          | 106,008 |
| Average size of loans (in EUR mn)        | 0.2     |
| Percentage of 10 largest loans           | 2.5%    |
| Percentage of bullet loans               | 12.6%   |
| Percentage of fixed rate loans           | 43.9%   |

| Pfandbrief                         |       |
|------------------------------------|-------|
| Other issues characteristics:      |       |
| Number of issues                   | 108   |
| Average remaining life of issues   | 5.7   |
| Average size of issues (in EUR mn) | 167.7 |