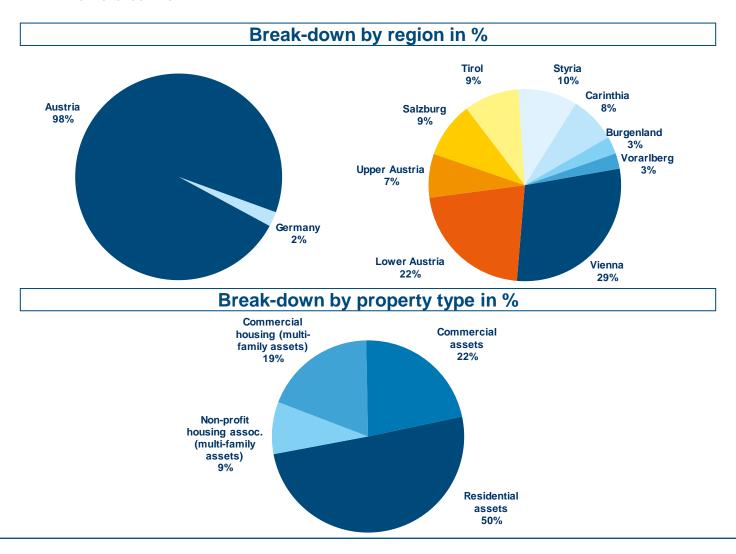

tal (unindexed) | 68% |
| Weighted average LTV total (indexed)   | 65% |

| Other cover pool (loans) characteristics |         |
|------------------------------------------|---------|
| Residual maturity (in years)             | 9.6     |
| Number of loans                          | 106,008 |
| Average size of loans (in EUR mn)        | 0.2     |
| Percentage of 10 largest loans           | 2.5%    |
| Percentage of bullet loans               | 12.6%   |
| Percentage of fixed rate loans           | 43.9%   |

| Pfandbrief                         |       |
|------------------------------------|-------|
| Other issues characteristics:      |       |
| Number of issues                   | 108   |
| Average remaining life of issues   | 5.7   |
| Average size of issues (in EUR mn) | 167.7 |