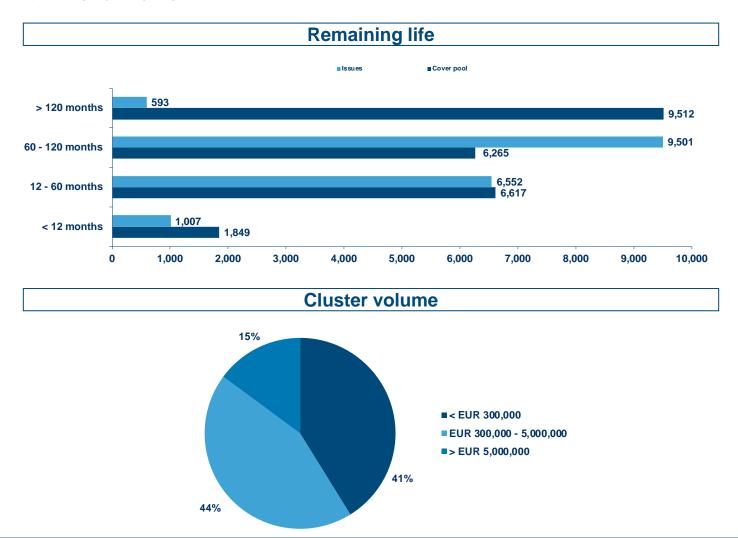

| Other cover pool (loans) characteristics |         |
|------------------------------------------|---------|
| Residual maturity (in years)             | 9.4     |
| Number of loans                          | 104,257 |
| Average size of loans (in EUR mn)        | 0.2     |
| Percentage of 10 largest loans           | 2.6%    |
| Percentage of bullet loans               | 13.1%   |
| Percentage of fixed rate loans           | 42.2%   |

| Pfandbrief                         |       |
|------------------------------------|-------|
| Other issues characteristics:      |       |
| Number of issues                   | 111   |
| Average remaining life of issues   | 5.2   |
| Average size of issues (in EUR mn) | 159.0 |