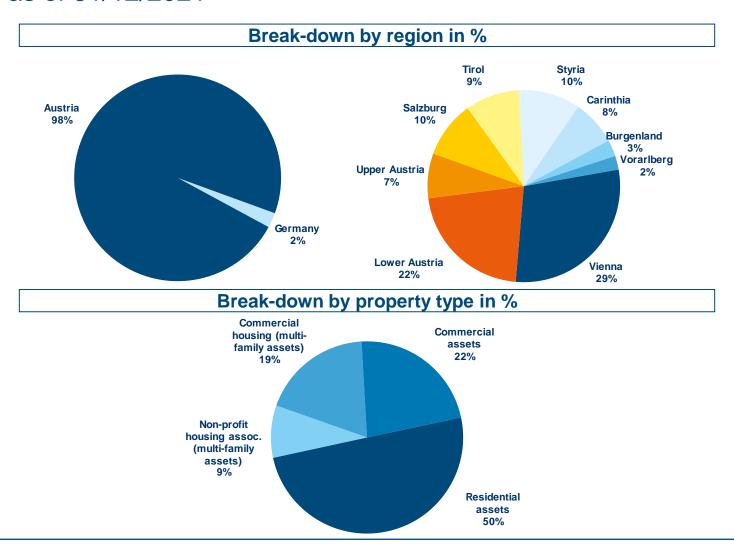

| Cover pool                             |     |
|----------------------------------------|-----|
| LTV of cover pool                      |     |
| Weighted average LTV total (unindexed) | 69% |
| Weighted average LTV total (indexed)   | 65% |

| Other cover pool (loans) characteristics |         |
|------------------------------------------|---------|
| Residual maturity (in years)             | 9.4     |
| Number of loans                          | 104,257 |
| Average size of loans (in EUR mn)        | 0.2     |
| Percentage of 10 largest loans           | 2.6%    |
| Percentage of bullet loans               | 13.1%   |
| Percentage of fixed rate loans           | 42.2%   |