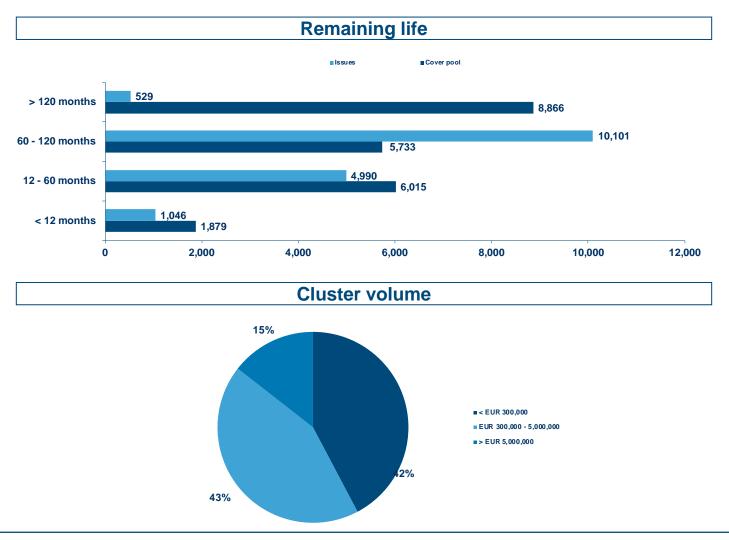

| Other cover pool (loans) characteristics |        |
|------------------------------------------|--------|
| Residual maturity (in years)             | 9.3    |
| Number of loans                          | 99,916 |
| Average size of loans (in EUR mn)        | 0.2    |
| Percentage of 10 largest loans           | 2.7%   |
| Percentage of bullet loans               | 13.1%  |
| Percentage of fixed rate loans           | 39.2%  |

| Pfandbrief                         |       |  |
|------------------------------------|-------|--|
| Other issues characteristics:      |       |  |
| Number of issues                   | 112   |  |
| Average remaining life of issues   | 5.6   |  |
| Average size of issues (in EUR mn) | 148.8 |  |