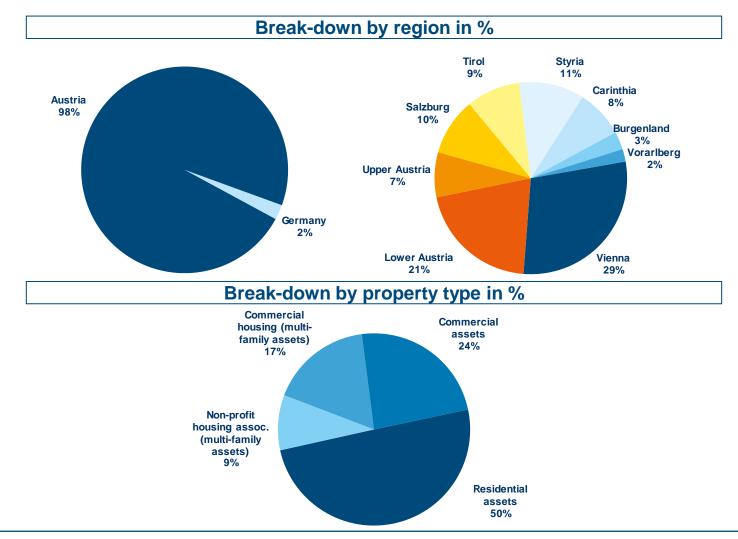

exed) | 68% |
| Weighted average LTV total (indexed)   | 66% |

| Other cover pool (loans) characteristics |        |
|------------------------------------------|--------|
| Residual maturity (in years)             | 9.3    |
| Number of loans                          | 99,916 |
| Average size of loans (in EUR mn)        | 0.2    |
| Percentage of 10 largest loans           | 2.7%   |
| Percentage of bullet loans               | 13.1%  |
| Percentage of fixed rate loans           | 39.2%  |

| Pfandbrief                         |       |  |
|------------------------------------|-------|--|
| Other issues characteristics:      |       |  |
| Number of issues                   | 112   |  |
| Average remaining life of issues   | 5.6   |  |
| Average size of issues (in EUR mn) | 148.8 |  |