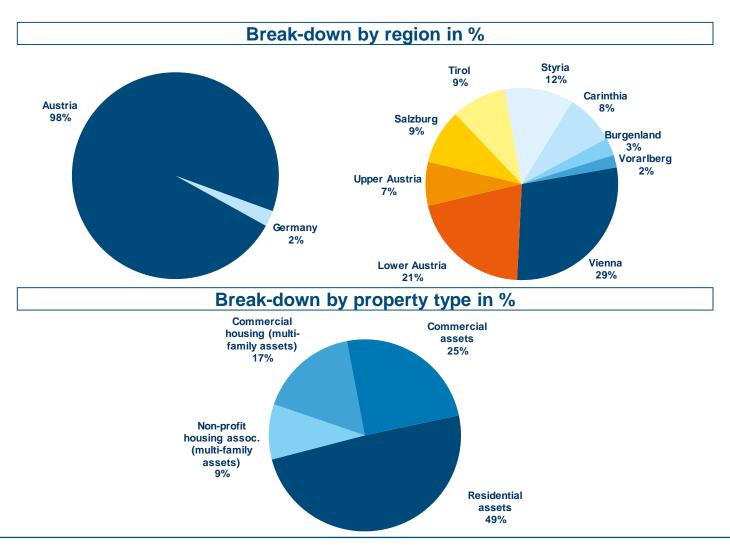

e LTV total (unindexed) | 71% |
| Weighted average LTV total (indexed)   | 69% |

| Other cover pool (loans) characteristics |        |
|------------------------------------------|--------|
| Residual maturity (in years)             | 9.2    |
| Number of loans                          | 98,715 |
| Average size of loans (in EUR mn)        | 0.2    |
| Percentage of 10 largest loans           | 2.7%   |
| Percentage of bullet loans               | 13.4%  |
| Percentage of fixed rate loans           | 36.1%  |

| Pfandbrief                         |       |
|------------------------------------|-------|
| Other issues characteristics:      |       |
| Number of issues                   | 139   |
| Average remaining life of issues   | 5.5   |
| Average size of issues (in EUR mn) | 109.6 |