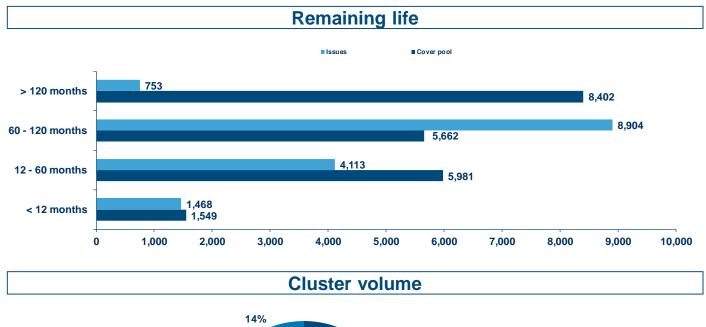

V total (unindexed) | 71% |
| Weighted average LTV total (indexed)   | 69% |

| Other cover pool (loans) characteristics |        |
|------------------------------------------|--------|
| Residual maturity (in years)             | 9.2    |
| Number of loans                          | 98,715 |
| Average size of loans (in EUR mn)        | 0.2    |
| Percentage of 10 largest loans           | 2.7%   |
| Percentage of bullet loans               | 13.4%  |
| Percentage of fixed rate loans           | 36.1%  |

| Pfandbrief                         |       |
|------------------------------------|-------|
| Other issues characteristics:      |       |
| Number of issues                   | 139   |
| Average remaining life of issues   | 5.5   |
| Average size of issues (in EUR mn) | 109.6 |