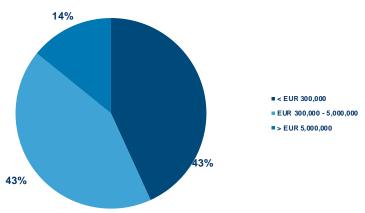

total (unindexed) | 71% |
| Weighted average LTV total (indexed)   | 69% |

| Other cover pool (loans) characteristics |        |
|------------------------------------------|--------|
| Residual maturity (in years)             | 9.2    |
| Number of loans                          | 98,715 |
| Average size of loans (in EUR mn)        | 0.2    |
| Percentage of 10 largest loans           | 2.7%   |
| Percentage of bullet loans               | 13.4%  |
| Percentage of fixed rate loans           | 36.1%  |

| Pfandbrief                         |       |
|------------------------------------|-------|
| Other issues characteristics:      |       |
| Number of issues                   | 139   |
| Average remaining life of issues   | 5.5   |
| Average size of issues (in EUR mn) | 109.6 |